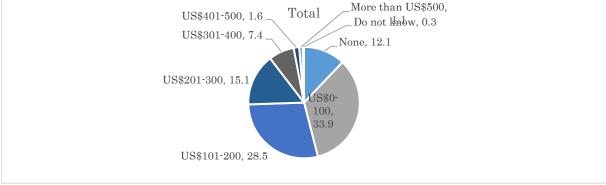

14-5. Which of the categories below does your monthly income (in US dollars) belong to? Also, please provide the total of your all annual incomes in the separate column.

|                   | Male    |      | Fe      | emale | Total   |       |  |
|-------------------|---------|------|---------|-------|---------|-------|--|
|                   | Persons | %    | Persons | %     | Persons | %     |  |
| None              | 65      | 7.1  | 116     | 19.9  | 181     | 12.1  |  |
| US\$0-100         | 227     | 24.8 | 282     | 48.4  | 509     | 33.9  |  |
| US\$101-200       | 298     | 32.5 | 129     | 22.1  | 427     | 28.5  |  |
| US\$201-300       | 186     | 20.3 | 40      | 6.9   | 226     | 15.1  |  |
| US\$301-400       | 99      | 10.8 | 12      | 2.1   | 111     | 7.4   |  |
| US\$401-500       | 22      | 2.4  | 2       | 0.3   | 24      | 1.6   |  |
| More than US\$500 | 16      | 1.7  | 1       | 0.2   | 17      | 1.1   |  |
| Do not know       | 4       | 0.4  | 1       | 0.2   | 5       | 0.3   |  |
| Total             | 917     | 100  | 583     | 100   | 1500    | 100.0 |  |