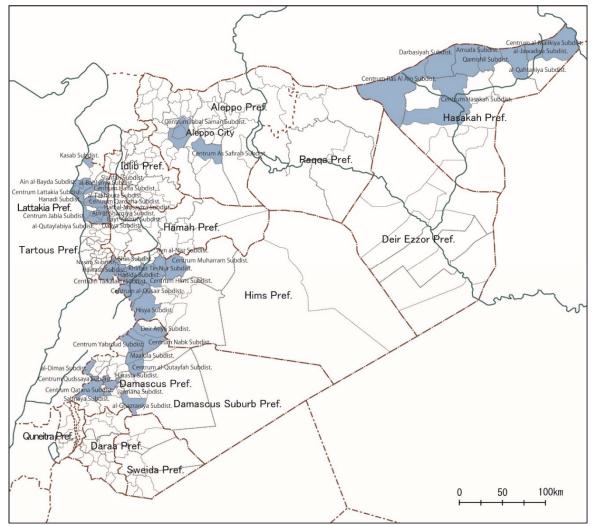

#### Map: Subdistricts where surveys were conducted.

## **VI** Clusters

Notes:\* Interviews were made with backup clusters because survey staffs had difficulty in visiting for interviews.

| Damascus and | l Damascus | Suburb | Prefecture |
|--------------|------------|--------|------------|
|--------------|------------|--------|------------|