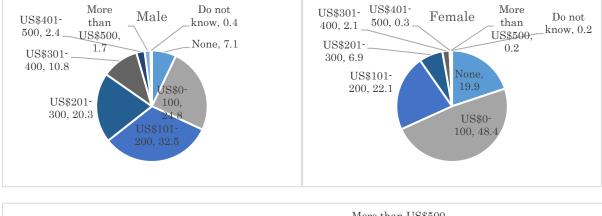

14-5. Which of the categories below does your monthly income (in US dollars) belong to? Also, please provide the total of your all annual incomes in the separate column.

|                   | Male    |      | Fe      | emale | Total   |       |  |
|-------------------|---------|------|---------|-------|---------|-------|--|
|                   | Persons | %    | Persons | %     | Persons | %     |  |
| None              | 65      | 7.1  | 116     | 19.9  | 181     | 12.1  |  |
| US\$0-100         | 227     | 24.8 | 282     | 48.4  | 509     | 33.9  |  |
| US\$101-200       | 298     | 32.5 | 129     | 22.1  | 427     | 28.5  |  |
| US\$201-300       | 186     | 20.3 | 40      | 6.9   | 226     | 15.1  |  |
| US\$301-400       | 99      | 10.8 | 12      | 2.1   | 111     | 7.4   |  |
| US\$401-500       | 22      | 2.4  | 2       | 0.3   | 24      | 1.6   |  |
| More than US\$500 | 16      | 1.7  | 1       | 0.2   | 17      | 1.1   |  |
| Do not know       | 4       | 0.4  | 1       | 0.2   | 5       | 0.3   |  |
| Total             | 917     | 100  | 583     | 100   | 1500    | 100.0 |  |