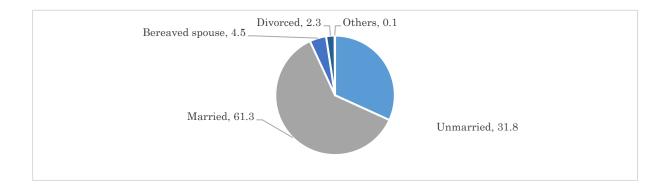

#### 8. Social status

|                 | Persons | %     |
|-----------------|---------|-------|
| Unmarried       | 477     | 31.8  |
| Married         | 920     | 61.3  |
| Bereaved spouse | 68      | 4.5   |
| Divorced        | 34      | 2.3   |
| Others          | 1       | 0.1   |
| Total           | 1500    | 100.0 |