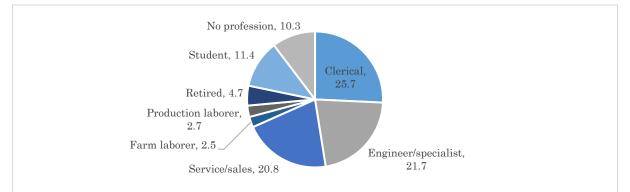

## 14-1. TYPE OF PROFESSION

|                     | Persons | %      |
|---------------------|---------|--------|
| Clerical            | 386     | 25.7   |
| Engineer/specialist | 326     | 21.7   |
| Service/sales       | 312     | 20.8   |
| Farm laborer        | 38      | 2.5    |
| Production laborer  | 41      | 2.7    |
| Retired             | 71      | 4.7    |
| Student             | 171     | 11.4   |
| No profession       | 155     | 10.3   |
| Total               | 1500    | 100.0% |