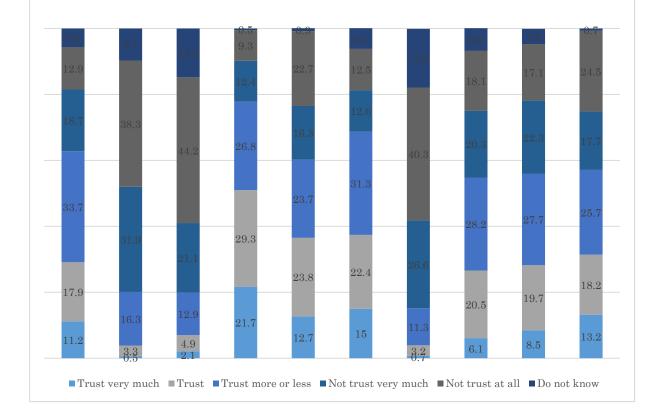

# IV. Tally results of opinion survey counts

|          | Trust ver     | y much      | Tn           | ust        | Trust n<br>le |             | Not tru<br>mu |           | Not trust at all |            | Do not      | know       | То          | tal |
|----------|---------------|-------------|--------------|------------|---------------|-------------|---------------|-----------|------------------|------------|-------------|------------|-------------|-----|
|          | Persons       | %           | Persons      | %          | Persons       | %           | Persons       | %         | Persons          | %          | Persons     | %          | Persons     | %   |
| 1-1. Syr | rian newspa   | apers and 1 | magazines    |            |               |             |               |           |                  |            |             |            |             |     |
|          | 168           | 11.2        | 269          | 17.9       | 506           | 33.7        | 280           | 18.7      | 193              | 12.9       | 84          | 5.6        | 1500        | 100 |
| 1-2. Ne  | wspapers a    | nd magaz    | ines issued  | in other A | arab countr   | ies         |               |           |                  |            |             |            |             |     |
|          | 7             | 0.5         | 50           | 3.3        | 245           | 16.3        | 479           | 31.9      | 574              | 38.3       | 145         | 9.7        | 1500        | 100 |
| 1-3. Nev | wspapers a    | nd magaz    | ines issued  | in non-A   | ab countrie   | es          |               |           |                  |            |             |            |             |     |
|          | 32            | 2.1         | 74           | 4.9        | 193           | 12.9        | 316           | 21.1      | 663              | 44.2       | 222         | 14.8       | 1500        | 100 |
| 1-4. Syr | ian televisi  | on station  | s            |            |               |             |               |           |                  |            |             |            |             |     |
|          | 326           | 21.7        | 439          | 29.3       | 402           | 26.8        | 186           | 12.4      | 140              | 9.3        | 7           | 0.5        | 1500        | 100 |
| 1-5. Sat | ellite broad  | casting sta | ations in ot | her Arab c | ountries (A   | Also, pleas | e select two  | ) from am | ong them a       | nd give re | asons for y | our select | ion of them | l.) |
|          | 190           | 12.7        | 357          | 23.8       | 355           | 23.7        | 244           | 16.3      | 341              | 22.7       | 13          | 0.9        | 1500        | 100 |
| 1-6. Syr | ian radio st  | ations      |              |            |               |             |               |           |                  |            |             |            |             |     |
|          | 225           | 15.0        | 336          | 22.4       | 469           | 31.3        | 189           | 12.6      | 187              | 12.5       | 94          | 6.3        | 1500        | 100 |
| 1-7. Rac | dio stations  | in other A  | Arab countr  | ies        |               |             |               |           |                  |            |             |            |             |     |
|          | 11            | 0.7         | 48           | 3.2        | 170           | 11.3        | 399           | 26.6      | 605              | 40.3       | 267         | 17.8       | 1500        | 100 |
| 1-8. The | e Internet (1 | news web    | sites)       |            |               |             |               |           |                  |            |             |            |             |     |
|          | 91            | 6.1         | 307          | 20.5       | 423           | 28.2        | 304           | 20.3      | 271              | 18.1       | 104         | 6.9        | 1500        | 100 |
| 1-9. SN  | S (Social N   | letworkin   | g Service)   |            |               |             |               |           |                  |            |             |            |             |     |
|          | 127           | 8.5         | 296          | 19.7       | 416           | 27.7        | 335           | 22.3      | 257              | 17.1       | 69          | 4.6        | 1500        | 100 |
| 1-10. W  | /ord of mo    | .th         |              |            |               |             |               |           |                  |            |             |            |             |     |
|          | 198           | 13.2        | 273          | 18.2       | 385           | 25.7        | 266           | 17.7      | 368              | 24.5       | 10          | 0.7        | 1500        | 100 |