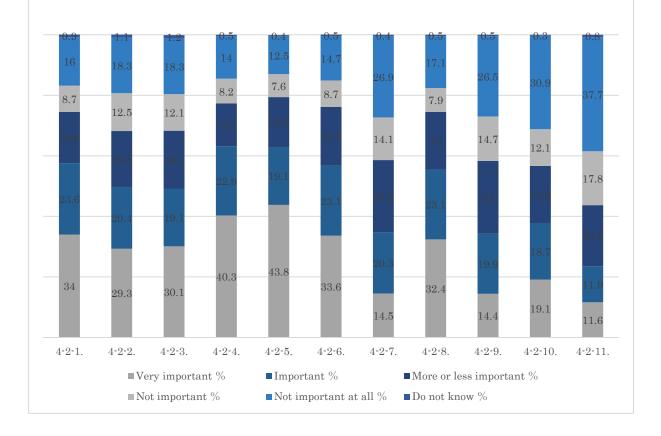

#### 4-2. To what degree are the following choices important in considering moving house inside Syria?

|   |          | Very in                                  | nportant | Impo    | ortant | More<br>impo | or less<br>ortant | Not im    | portant | Not impo | rtant at all | Do not  | t know | To      | ıtal |
|---|----------|------------------------------------------|----------|---------|--------|--------------|-------------------|-----------|---------|----------|--------------|---------|--------|---------|------|
|   |          | Persons % Person                         |          | Persons | %      | Persons      | %                 | Persons % |         | Persons  | %            | Persons | %      | Persons | %    |
| Ī | 4-2-1. A | -1. An opportunity to obtain more income |          | ncome   |        |              |                   |           |         |          |              |         |        |         |      |
|   |          | 510                                      | 34.0     | 354     | 23.6   | 253          | 16.9              | 130       | 8.7     | 240      | 16.0         | 13      | 0.9    | 1500    | 100  |

|                         | Very im     | portant     | Impo          | ortant      | More<br>impo |            | Not im  | portant | Not impor | tant at all | Do not  | know | То      | tal |
|-------------------------|-------------|-------------|---------------|-------------|--------------|------------|---------|---------|-----------|-------------|---------|------|---------|-----|
|                         | Persons     | %           | Persons       | %           | Persons      | %          | Persons | %       | Persons   | %           | Persons | %    | Persons | %   |
| <b>4-2-2</b> . <i>A</i> | An opportu  | nity to use | your talen    | t           |              |            |         |         |           |             |         |      |         |     |
|                         | 439         | 29.3        | 306           | 20.4        | 278          | 18.5       | 187     | 12.5    | 274       | 18.3        | 16      | 1.1  | 1500    | 100 |
| 4-2-3. A                | An opportui | nity to dev | elop your t   | talent      |              |            |         |         |           |             |         |      |         |     |
|                         | 452         | 30.1        | 287           | 19.1        | 287          | 19.1       | 181     | 12.1    | 275       | 18.3        | 18      | 1.2  | 1500    | 100 |
| 4-2-4. A                | An opportui | nity to imp | prove you l   | iving cond  | litions      |            |         |         |           |             |         |      |         |     |
|                         | 605         | 40.3        | 344           | 22.9        | 211          | 14.1       | 123     | 8.2     | 210       | 14.0        | 7       | 0.5  | 1500    | 100 |
| 4-2-5. A                | A guarantee | of public   | safety and    | stability   |              |            |         |         |           |             |         |      |         |     |
|                         | 657         | 43.8        | 287           | 19.1        | 248          | 16.5       | 114     | 7.6     | 188       | 12.5        | 6       | 0.4  | 1500    | 100 |
| 4-2-6.7                 | The enhance | ement of s  | ocial welfa   | are         |              |            |         |         |           |             |         |      |         |     |
|                         | 504         | 33.6        | 347           | 23.1        | 292          | 19.5       | 130     | 8.7     | 220       | 14.7        | 7       | 0.5  | 1500    | 100 |
| 4-2-7. H                | Having you  | r family, r | elatives, fri | ends, and a | acquaintan   | ces in the | area    |         |           |             |         |      |         |     |
|                         | 217         | 14.5        | 305           | 20.3        | 357          | 23.8       | 211     | 14.1    | 404       | 26.9        | 6       | 0.4  | 1500    | 100 |
| 4-2-8. I                | Living with | your fami   | ly            |             |              |            |         |         |           |             |         |      |         |     |
|                         | 486         | 32.4        | 346           | 23.1        | 285          | 19.0       | 119     | 7.9     | 257       | 17.1        | 7       | 0.5  | 1500    | 100 |
| 4-2-9. H                | Being close | to your cu  | ılture        |             |              |            |         |         |           |             |         |      |         |     |
|                         | 216         | 14.4        | 299           | 19.9        | 360          | 24.0       | 220     | 14.7    | 397       | 26.5        | 8       | 0.5  | 1500    | 100 |
| 4-2-10.                 | That the la | nguage us   | ed in the a   | ea is your  | mother lar   | iguage     |         |         |           |             |         |      |         |     |
|                         | 287         | 19.1        | 281           | 18.7        | 283          | 18.9       | 182     | 12.1    | 463       | 30.9        | 4       | 0.3  | 1500    | 100 |
| 4-2-11.                 | Religious i | dentificati | on            |             |              |            |         |         |           |             |         |      |         |     |
|                         | 174         | 11.6        | 178           | 11.9        | 303          | 20.2       | 267     | 17.8    | 566       | 37.7        | 12      | 0.8  | 1500    | 100 |