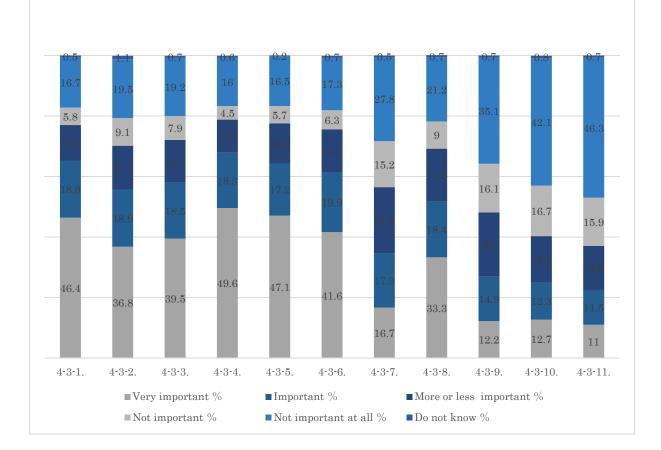

|          | Very in     | portant     | Impo          | ortant      | More of impo |            | Not im  | portant | Not impor | tant at all | Do not  | know | То      | tal |
|----------|-------------|-------------|---------------|-------------|--------------|------------|---------|---------|-----------|-------------|---------|------|---------|-----|
|          | Persons     | %           | Persons       | %           | Persons      | %          | Persons | %       | Persons   | %           | Persons | %    | Persons | %   |
| 4-3-1. A | An opportu  | nity to obt | ain more ir   | ncome       |              |            |         |         |           |             |         |      |         |     |
|          | 696         | 46.4        | 283           | 18.9        | 176          | 11.7       | 87      | 5.8     | 250       | 16.7        | 8       | 0.5  | 1500    | 100 |
| 4-3-2. A | An opportu  | nity to use | your talen    | t           |              |            |         |         |           |             |         |      |         |     |
|          | 552         | 36.8        | 284           | 18.9        | 218          | 14.5       | 137     | 9.1     | 293       | 19.5        | 16      | 1.1  | 1500    | 100 |
| 4-3-3. A | An opportu  | nity to dev | elop your t   | talent      |              |            |         |         |           |             |         |      |         |     |
|          | 593         | 39.5        | 277           | 18.5        | 212          | 14.1       | 119     | 7.9     | 288       | 19.2        | 11      | 0.7  | 1500    | 100 |
| 4-3-4. A | An opportu  | nity to imp | prove you l   | iving cond  | litions      |            |         |         |           |             |         |      |         |     |
|          | 744         | 49.6        | 275           | 18.3        | 164          | 10.9       | 68      | 4.5     | 240       | 16.0        | 9       | 0.6  | 1500    | 100 |
| 4-3-5. A | A guarantee | of public   | safety and    | stability   |              |            |         |         |           |             |         |      |         |     |
|          | 707         | 47.1        | 258           | 17.2        | 199          | 13.3       | 86      | 5.7     | 247       | 16.5        | 3       | 0.2  | 1500    | 100 |
| 4-3-6.1  | The enhanc  | ement of s  | social welfa  | are         |              |            |         |         |           |             |         |      |         |     |
|          | 624         | 41.6        | 299           | 19.9        | 212          | 14.1       | 94      | 6.3     | 260       | 17.3        | 11      | 0.7  | 1500    | 100 |
| 4-3-7. H | laving you  | r family, r | elatives, fri | ends, and   | acquaintan   | ces in the | area    |         |           |             |         |      |         |     |
|          | 251         | 16.7        | 268           | 17.9        | 329          | 21.9       | 228     | 15.2    | 417       | 27.8        | 7       | 0.5  | 1500    | 100 |
| 4-3-8. L | living with | your fam    | ily           |             |              |            |         |         |           |             |         |      |         |     |
|          | 499         | 33.3        | 276           | 18.4        | 262          | 17.5       | 135     | 9.0     | 318       | 21.2        | 10      | 0.7  | 1500    | 100 |
| 4-3-9. E | Being close | to your cu  | ulture        |             |              |            |         |         |           |             |         |      |         |     |
|          | 183         | 12.2        | 223           | 14.9        | 315          | 21.0       | 242     | 16.1    | 527       | 35.1        | 10      | 0.7  | 1500    | 100 |
| 4-3-10.  | That the la | nguage us   | ed in the a   | rea is your | mother lan   | nguage     |         |         |           |             |         |      |         |     |
|          | 191         | 12.7        | 185           | 12.3        | 230          | 15.3       | 250     | 16.7    | 632       | 42.1        | 12      | 0.8  | 1500    | 100 |
| 4-3-11.  | Religious i | dentificati | ion           |             |              |            |         |         |           |             |         |      |         |     |
|          | 165         | 11.0        | 172           | 11.5        | 219          | 14.6       | 239     | 15.9    | 694       | 46.3        | 11      | 0.7  | 1500    | 100 |