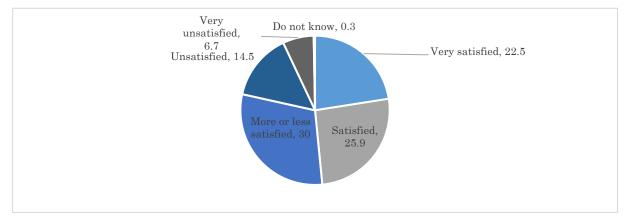

#### 4-1. To what degree are you satisfied with living in the current place?

| Very sa | atisfied           | Satis | fied | More of satis |      | Unsat   | isfied | Very uns | satisfied | Do not  | know | То      | tal |
|---------|--------------------|-------|------|---------------|------|---------|--------|----------|-----------|---------|------|---------|-----|
| Persons | ersons % Persons % |       | %    | Persons       | %    | Persons | %      | Persons  | %         | Persons | %    | Persons | %   |
| 338     | 22.5               | 389   | 25.9 | 450           | 30.0 | 218     | 14.5   | 101      | 6.7       | 4       | 0.3  | 1500    | 100 |