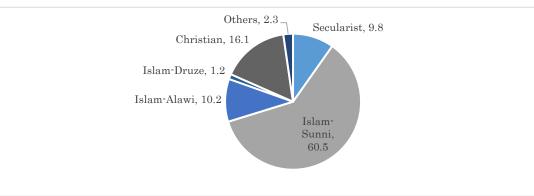

| 9. How do you describe your religion? |         |       |  |  |  |
|---------------------------------------|---------|-------|--|--|--|
|                                       | Persons | %     |  |  |  |
| Secularist                            | 147     | 9.8   |  |  |  |
| Islam-Sunni                           | 907     | 60.5  |  |  |  |
| Islam-Alawi                           | 153     | 10.2  |  |  |  |
| Islam-Druze                           | 18      | 1.2   |  |  |  |
| Christian                             | 241     | 16.1  |  |  |  |
| Others                                | 34      | 2.3   |  |  |  |
| Total                                 | 1500    | 100.0 |  |  |  |