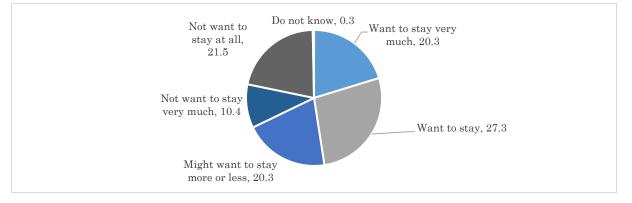

| Want to s<br>mu |      | Want    | to stay | Might v<br>stay mor | 1    | Not wan<br>very i |      | Not wan<br>at a | 2    | Do not  | know | To      | tal |
|-----------------|------|---------|---------|---------------------|------|-------------------|------|-----------------|------|---------|------|---------|-----|
| Persons         | %    | Persons | %       | Persons             | %    | Persons           | %    | Persons         | %    | Persons | %    | Persons | %   |
| 304             | 20.3 | 409     | 27.3    | 304                 | 20.3 | 156               | 10.4 | 323             | 21.5 | 4       | 0.3  | 1500    | 100 |