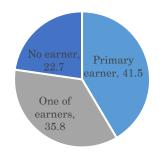

#### 13. Are you the primary income earner in your household?

|                | Persons | %     |
|----------------|---------|-------|
| Primary earner | 622     | 41.5  |
| One of earners | 537     | 35.8  |
| No earner      | 341     | 22.7  |
| Total          | 1500    | 100.0 |