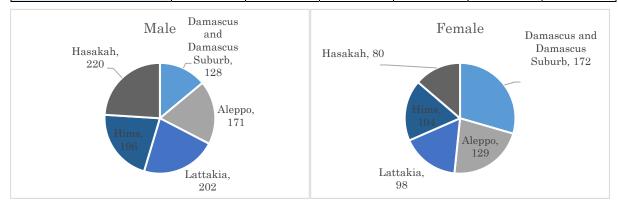

# V. Tally results of answers to demographic questions

| 1. Sex                       |         |      |         |         |       |         |  |
|------------------------------|---------|------|---------|---------|-------|---------|--|
|                              | Male    |      | Fer     | nale    | Total |         |  |
|                              | Persons | %    | Persons | Persons | %     | Persons |  |
| Damascus and Damascus Suburb | 128     | 42.7 | 172     | 57.3    | 300   | 100.0   |  |
| Aleppo                       | 171     | 57   | 129     | 43      | 300   | 100.0   |  |
| Lattakia                     | 202     | 67.3 | 98      | 32.7    | 300   | 100.0   |  |
| Hims                         | 196     | 65.3 | 104     | 34.7    | 300   | 100.0   |  |
| Hasakah                      | 220     | 73.3 | 80      | 26.7    | 300   | 100.0   |  |
| Total                        | 917     | 61.1 | 583     | 38.9    | 1500  | 100.0   |  |