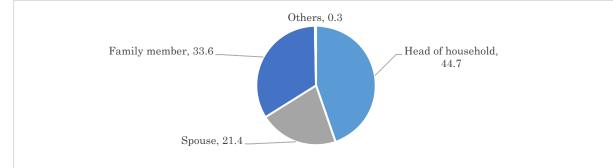

#### 7. Relationship to head of household

|                   | Persons | %     |
|-------------------|---------|-------|
| Head of household | 671     | 44.7  |
| Spouse            | 321     | 21.4  |
| Family member     | 504     | 33.6  |
| Others            | 4       | 0.3   |
| Total             | 1500    | 100.0 |