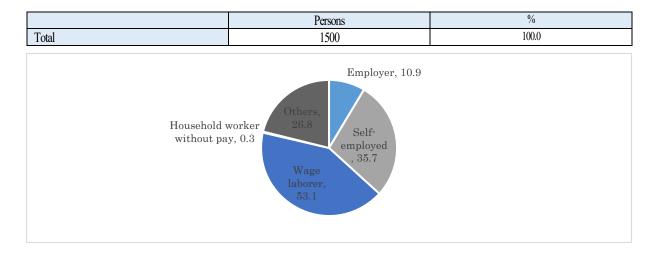

### 14-2. TYPE OF EMPLOYMENT

|                              | Persons | %    |
|------------------------------|---------|------|
| Employer                     | 120     | 10.9 |
| Self-employed                | 392     | 35.7 |
| Wage laborer                 | 583     | 53.1 |
| Household worker without pay | 3       | 0.3  |
| Others                       | 402     | 26.8 |