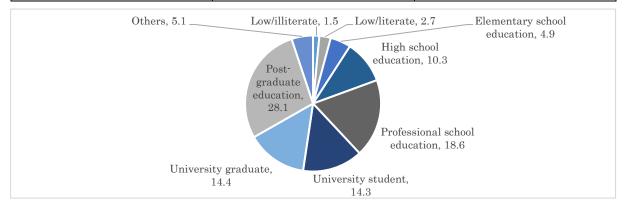

### 12. Final education

|                               | Persons | %     |
|-------------------------------|---------|-------|
| Low/illiterate                | 23      | 1.5   |
| Low/literate                  | 40      | 2.7   |
| Elementary school education   | 73      | 4.9   |
| High school education         | 155     | 10.3  |
| Professional school education | 279     | 18.6  |
| University student            | 215     | 14.3  |
| University graduate           | 216     | 14.4  |
| Post-graduate education       | 422     | 28.1  |
| Others                        | 77      | 5.1   |
| Total                         | 1500    | 100.0 |