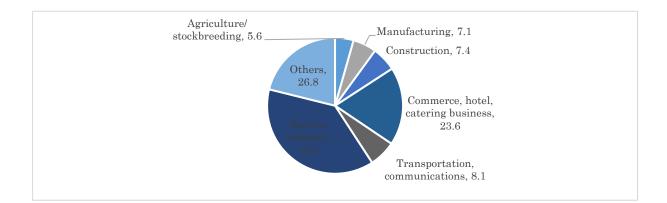

#### 14-4. INDUSTRIAL DEPARTMENT

|                                    | Persons | %     |
|------------------------------------|---------|-------|
| Agriculture/ stockbreeding         | 61      | 5.6   |
| Manufacturing                      | 78      | 7.1   |
| Construction                       | 81      | 7.4   |
| Commerce, hotel, catering business | 259     | 23.6  |
| Transportation, communications     | 89      | 8.1   |
| Service industry                   | 530     | 48.3  |
| Others                             | 402     | 26.8  |
| Total                              | 1500    | 100.0 |