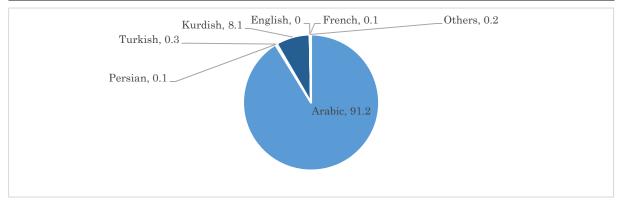

#### 10. Native Tongue

|         | Persons | %     |
|---------|---------|-------|
| Arabic  | 1368    | 91.2  |
| Persian | 2       | 0.1   |
| Turkish | 4       | 0.3   |
| Kurdish | 122     | 8.1   |
| English | 0       | 0.0   |
| French  | 1       | 0.1   |
| Others  | 3       | 0.2   |
| Total   | 1500    | 100.0 |