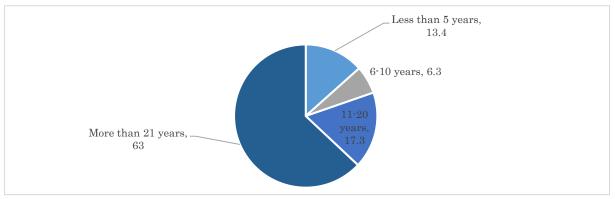

| 4. Number of years of habitation at current address |         |       |  |  |  |
|-----------------------------------------------------|---------|-------|--|--|--|
|                                                     | Persons | %     |  |  |  |
| Less than 5 years                                   | 201     | 13.4  |  |  |  |
| 6-10 years                                          | 95      | 6.3   |  |  |  |
| 11-20 years                                         | 259     | 17.3  |  |  |  |
| More than 21 years                                  | 945     | 63    |  |  |  |
| Total                                               | 1500    | 100.0 |  |  |  |