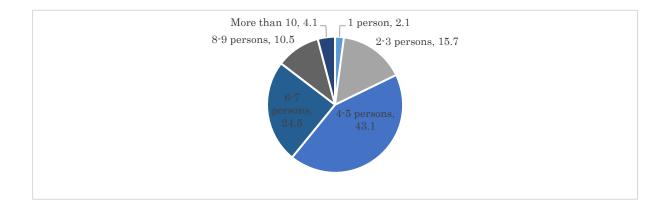

#### 6. Number of household members

|              | Persons | %     |
|--------------|---------|-------|
| 1 person     | 31      | 2.1   |
| 2-3 persons  | 236     | 15.7  |
| 4-5 persons  | 646     | 43.1  |
| 6-7 persons  | 368     | 24.5  |
| 8-9 persons  | 158     | 10.5  |
| More than 10 | 61      | 4.1   |
| Total        | 1500    | 100.0 |