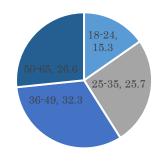

## 2. Year of Birth

|                                     | Persons | %     |
|-------------------------------------|---------|-------|
| 18-24 years old (born in 1993-1999) | 230     | 15.3  |
| 25-35 years old (born in 1982-1992) | 386     | 25.7  |
| 36-49 years old (born in 1968-1981) | 485     | 32.3  |
| 50-65 years old (born in 1952-1967) | 399     | 26.6  |
| Total                               | 1500    | 100.0 |