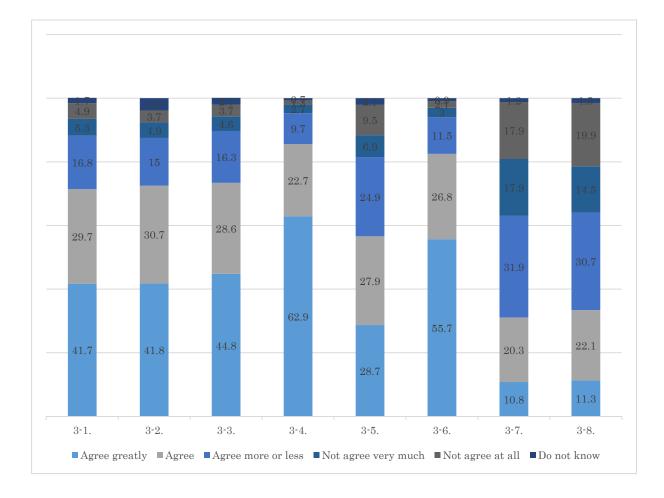

3. To what degree do you agree with the following opinions about the relationship between your country and Japan, and about the social situation of your country?

|            | Agree          | greatly     | Ag            | ree         | Agree mo     | ore or less   | Not agr<br>mı | ree very<br>1ch | Not agr     | ee at all | Do not  | know | То      | tal |
|------------|----------------|-------------|---------------|-------------|--------------|---------------|---------------|-----------------|-------------|-----------|---------|------|---------|-----|
|            | Persons        | %           | Persons       | %           | Persons      | %             | Persons       | %               | Persons     | %         | Persons | %    | Persons | %   |
| 3-1. It is | s better to a  | ccept Japa  | nese NGO      | and NPO     | activities.  |               |               |                 |             |           |         |      |         |     |
|            | 625            | 41.7        | 445           | 29.7        | 252          | 16.8          | 80            | 5.3             | 73          | 4.9       | 25      | 1.7  | 1500    | 100 |
| 3-2. It is | s better to a  | ccept the a | activities of | Japanese    | governme     | nt-affiliated | l organizat   | tions such      | as JICA.    |           |         |      |         |     |
|            | 627            | 41.8        | 460           | 30.7        | 225          | 15            | 74            | 4.9             | 55          | 3.7       | 59      | 3.9  | 1500    | 100 |
| 3-3. It is | s better to a  | ccept the a | activities of | Japanese    | companies    |               |               |                 |             |           |         |      |         |     |
|            | 672            | 44.8        | 429           | 28.6        | 244          | 16.3          | 69            | 4.6             | 55          | 3.7       | 31      | 2.1  | 1500    | 100 |
| 3-4. It is | s better to ir | nprove the  | e bilateral r | elationshij | between      | the Syrian    | governme      | nt and the      | Japanese g  | overnmen  | ıt.     |      |         |     |
|            | 944            | 62.9        | 341           | 22.7        | 145          | 9.7           | 40            | 2.7             | 20          | 1.3       | 10      | 0.7  | 1500    | 100 |
| 3-5. It is | better for .   | Japan to a  | ccept Syria   | n refugees  | 5.           |               |               |                 |             |           |         |      |         |     |
|            | 430            | 28.7        | 418           | 27.9        | 373          | 24.9          | 104           | 6.9             | 143         | 9.5       | 32      | 2.1  | 1500    | 100 |
| 3-6. It is | better for .   | Japan to a  | ccept youn    | g people (l | living in Sy | /ria) who v   | vish to stu   | ly and trai     | n in Japan. |           |         |      |         |     |
|            | 835            | 55.7        | 402           | 26.8        | 173          | 11.5          | 45            | 3.0             | 32          | 2.1       | 13      | 0.9  | 1500    | 100 |
| 3-7. The   | e society in   | which yo    | u live is do  | ing very w  | vell in rega | rd to mutu    | al aid in th  | e current c     | risis.      |           |         |      |         |     |
|            | 162            | 10.8        | 305           | 20.3        | 478          | 31.9          | 268           | 17.9            | 269         | 17.9      | 18      | 1.2  | 1500    | 100 |
| 3-8. Syr   | ian NGO a      | and NPO a   | activities ar | e contribu  | ting to the  | improvem      | ent of you    | r daily live    | s.          |           |         |      |         |     |
|            | 170            | 11.3        | 331           | 22.1        | 460          | 30.7          | 218           | 14.5            | 299         | 19.9      | 22      | 1.5  | 1500    | 100 |