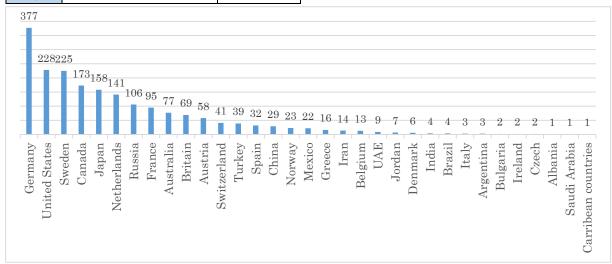

# 5-2. Please those who answered "Want to stay very much" or "Want to stay" answer the following question. Write the names of the three foreign countries where you want to stay in the order you want to stay.

|      | 0             |         | 2 |      | 5                   |
|------|---------------|---------|---|------|---------------------|
| Rank | Countries     | Persons |   | Rank | Countries           |
| 1    | Germany       | 377     |   | 18   | Greece              |
| 2    | United States | 228     |   | 19   | Iran                |
| 3    | Sweden        | 225     |   | 20   | Belgium             |
| 4    | Canada        | 173     |   | 21   | UAE                 |
| 5    | Japan         | 158     |   | 22   | Jordan              |
| 6    | Netherlands   | 141     |   | 23   | Denmark             |
| 7    | Russia        | 106     |   | 24   | India               |
| 8    | France        | 95      |   | 24   | Brazil              |
| 9    | Australia     | 77      |   | 26   | Italy               |
| 10   | Britain       | 69      |   | 26   | Argentina           |
| 11   | Austria       | 58      |   | 28   | Bulgaria            |
| 12   | Switzerland   | 41      |   | 28   | Ireland             |
| 13   | Turkey        | 39      |   | 28   | Czech               |
| 14   | Spain         | 32      |   | 31   | Albania             |
| 15   | China         | 29      |   | 31   | Saudi Arabia        |
| 16   | Norway        | 23      |   | 31   | Carribean countries |
| 17   | Mexico        | 22      |   |      |                     |