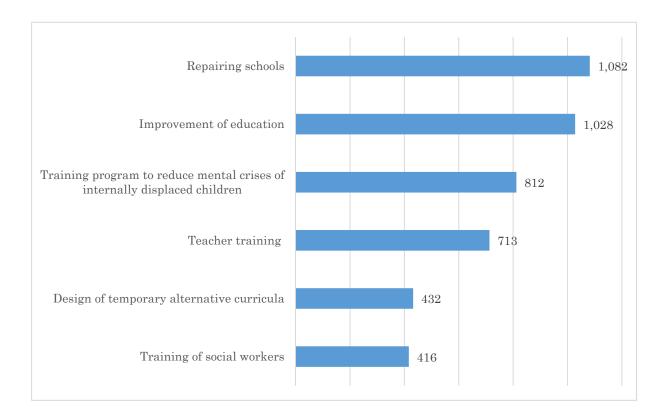

important in the field of education.

|                                                                           | Number | %     |
|---------------------------------------------------------------------------|--------|-------|
| Repairing schools                                                         | 1,082  | 72.18 |
| Improvement of education                                                  | 1,028  | 68.58 |
| Teacher training                                                          | 713    | 47.57 |
| Training of social workers                                                | 416    | 27.75 |
| Design of temporary alternative curricula                                 | 432    | 28.82 |
| Training program to reduce mental crises of internally displaced children | 812    | 54.17 |



## 2. Choose the three topics that you consider most important in the field of housing rehabilitation.

|                                                                      | Number | %     |
|----------------------------------------------------------------------|--------|-------|
| Building temporary and fast-building housing                         | 547    | 36.49 |
| Reconstruction of affected houses                                    | 1,225  | 81.72 |
| Indemnity for families whose houses were affected                    | 1,224  | 81.65 |
| Extension of buildings in all areas                                  | 375    | 25.02 |
| Provision of services (electricity, water, health) to affected areas | 1,109  | 73.98 |



## 3. Choose the three segments that you consider most import