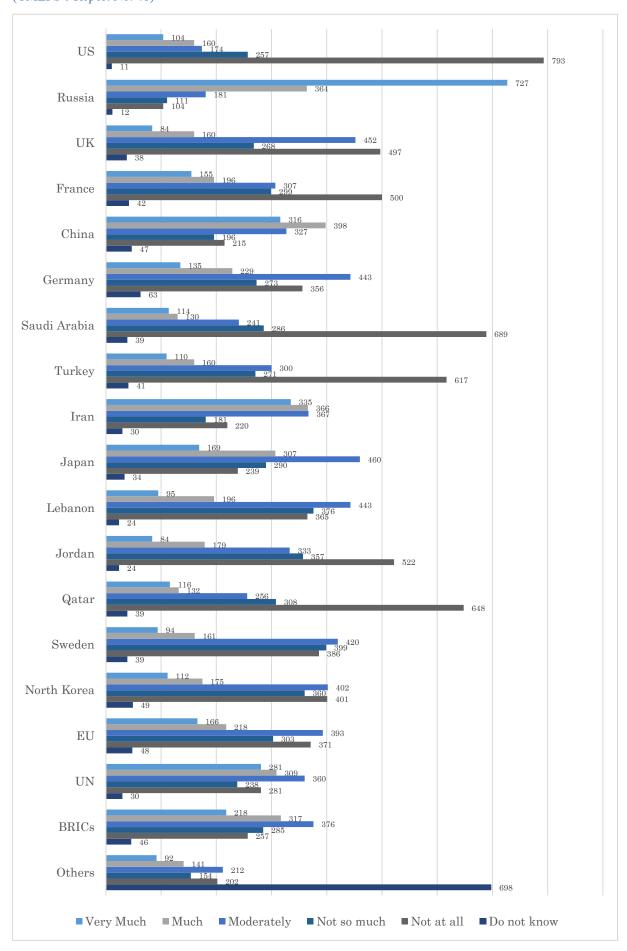

.20           | 100.00 |
| 7 17 TI 11 '- 131 -'       | Number | 281       | 309   | 360        | 238            | 281        | 30             | 1,499  |
| 7-17. The United Nations   | %      | 18.75     | 20.61 | 24.02      | 15.88          | 18.75      | 2.00           | 100.00 |
| 7.10 DDICC                 | Number | 218       | 317   | 376        | 285            | 257        | 46             | 1,499  |
| 7-18. BRICS                | %      | 14.54     | 21.15 | 25.08      | 19.01          | 17.14      | 3.07           | 100.00 |
| 7.10.04                    | Number | 92        | 141   | 212        | 154            | 202        | 698            | 1,499  |
| 7-19. Others               | %      | 6.14      | 9.41  | 14.14      | 10.27          | 13.48      | 46.56          | 100.00 |





(Note) The average value calculated as allocating 5 points for "Very much", 4 points for "Much", 3 points for "Moderately", 2 points for "Not so much", 1 point for "Not at all", and missing value for "Do not know".

8. To what extent do you believe that the following countries or organizations will contribute to the rehabilitation of internally displaced persons?

|                          |        | Very much | Much  | Moderately | Not so<br>much | Not at all | Do not<br>know | Total  |
|--------------------------|--------|-----------|-------|------------|----------------|------------|----------------|--------|
| 0 1 Th. H. 4. 1C4.4      | Number | 120       | 127   | 303        | 361            | 560        | 28             | 1,499  |
| 8-1. The United States   | %      | 8.01