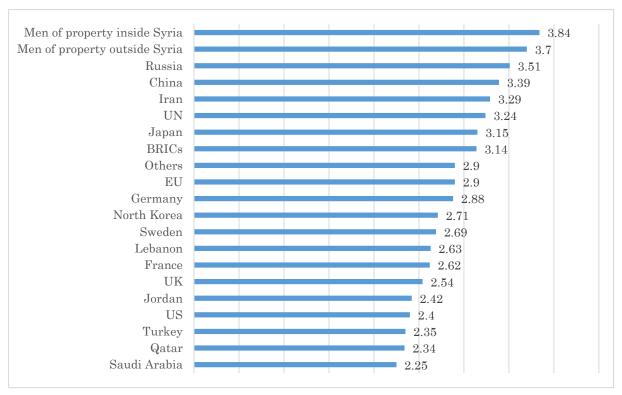

| 264        | 132         | 167        | 25             | 17            | 1,499  |
| outside Syria              | %      | 39.96     | 19.68 | 17.61      | 8.81        | 11.14      | 1.67           | 1.13          | 100.00 |
| 10-20. Men of property     | Number | 689       | 256   | 238        | 136         | 136        | 24             | 20            | 1,499  |
| inside Syria               | %      | 45.96     | 17.08 | 15.88      | 9.07        | 9.07       | 1.60           | 1.33          | 100.00 |
| 10-21. Others              | Number | 115       | 158   | 224        | 127         | 169        | 682            | 24            | 1,499  |
| 10 MIN Outell              | %      | 7.67      | 10.54 | 14.94      | 8.47        | 11.27      | 45.50          | 1.60          | 100.00 |





The average value calculated as allocating 5 points for "Very much", 4 points for "Much", 3 points for "Moderately", 2 points for "Not so much", 1 point (Note) for "Not at all", and missing value for "Do not know".

# 11-1. Choose three topics that you believe are priority issues that civil society should address.

|                                                                 | Number | %     |
|-----------------------------------------------------------------|--------|-------|
| Restoring security and stability                                | 834    | 55.64 |
| Improving the living condition                                  | 725    | 48.37 |
| Housing rehabilitation                                          | 668    | 44.56 |
| Return of refugees