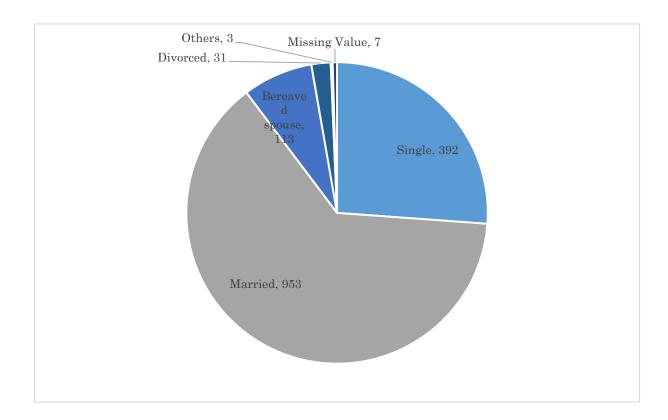

t is your relationship with the head of your household?

|                       | Number | %      |
|-----------------------|--------|--------|
| Head of the household | 640    | 42.70  |
| Spouse                | 408    | 27.22  |
| Member of household   | 443    | 29.55  |
| Others                | 1      | 0.07   |
| Missing value         | 7      | 0.47   |
| Total                 | 1,499  | 100.00 |



### 8. What is your current marital status?

|                 | Number | %      |
|-----------------|--------|--------|
| Single          | 392    | 26.15  |
| Married         | 953    | 63.58  |
| Bereaved spouse | 113    | 7.54   |
| Divorced        | 31     | 2.07   |
| Others          | 3      | 0.20   |
| Missing value   | 7      | 0.47   |
| Total           | 1,499  | 100.00 |



### 9. How do you describe your religion?

|                        | Number | %      |
|------------------------|--------|--------|
| Sunni Muslim           | 1,210  | 80.72  |
| Secular                | 130    | 8.67   |
| Christian              | 81     | 5.40   |
| Alawi                  | 60     | 4.00   |
| Druze                  | 2      | 0.13   |
| Others(12Imam,Ismaili) | 16     | 1.07   |
| Total                  | 1,499  | 100.00 |



### 10. To what extent do you sympathize with the following principles/ideologies?

|                                    |        | Very much | Much  | Moderately | Not so<br>much | Not at all | Do not<br>know | Total   |
|------------------------------------|--------|-----------|-------|------------|----------------|------------|---------------