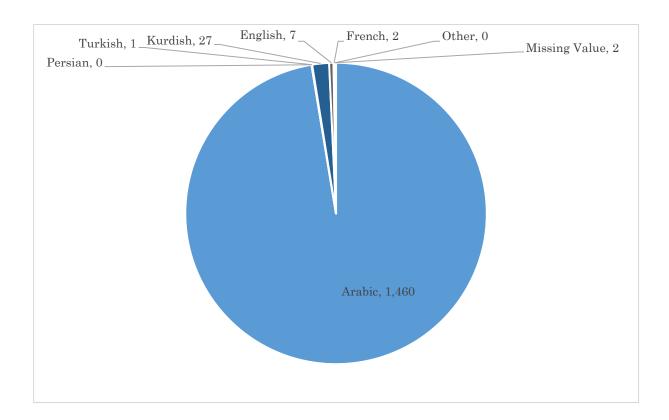

#### 3. Survey Method

- Door-to-door individual personal interview in Arabic.
- Number of participating staff: 56 (50 survey staff members and six directors).