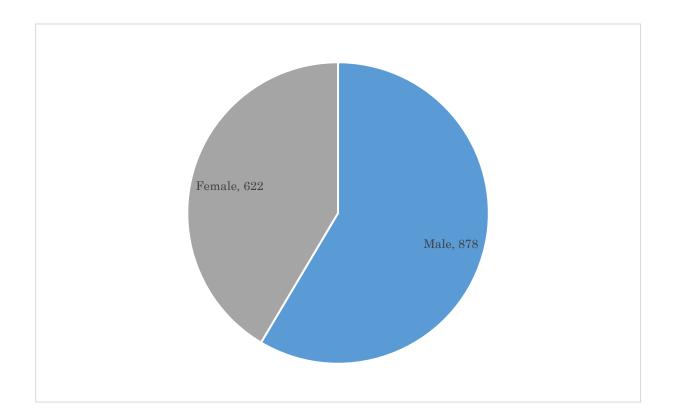

#### 2. Survey Subjects

A total of 1,817 IDPs aged 18 to 70 years and residing in the Syrian Arab Republic were selected to participate in the survey. Data from 1,500 respondents were used for the analysis, and the remaining 317 people who refused to respond were excluded. However, eight people who were under 18 years old and over 71 years old, and one respondent who became an IDP for reasons other than the turmoil following the Arab Spring of 2011, were confirmed in the data cleaning process. Thus, the number of samples was 1,816 and the number of respondents was 1,499, including the data on the above-mentioned eight respondents but excluding the data on the one respondent who became an IDP for other reasons.