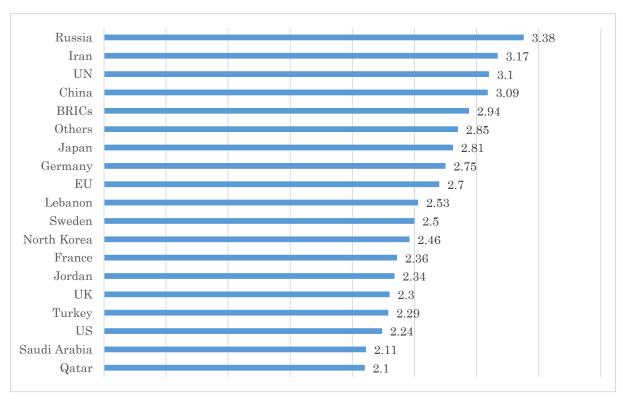

2      | 2.20           | 100.00 |
| 8-17. The United Nations | Number | 285       | 337   | 351        | 225            | 267        | 34             | 1,499  |
| 0-17. THE OHIGG NATIONS  | %      | 19.01     | 22.48 | 23.42      | 15.01          | 17.81      | 2.27           | 100.00 |
| 8-18. BRICS              | Number | 196       | 319   | 415        | 262            | 268        | 39             | 1,499  |
| 0-10. DIACO              | %      | 13.08     | 21.28 | 27.69      | 17.48          | 17.88      | 2.60           | 100.00 |
| 8-19. Others             | Number | 100       | 157   | 222        | 169            | 156        | 695            | 1,499  |
| 0-17. OHMS               | %      | 6.67      | 10.47 | 14.81      | 11.27          | 10.41      | 46.36          | 100.00 |





The average value calculated as allocating 5 points for "Very much", 4 points for "Much", 3 points for "Moderately", 2 points for "Not so much", 1 point (Note) for "Not at all", and missing value for "Do not know".

9. To what extent do you believe that the following countries or organizations working within Syria during the crisis have supplied the citizens' necessities?

|                          |              | Very much | Much  | Moderately | Not so<br>much | Not at all | Do not<br>know | Total  |
|--------------------------|--------------|-----------|-------|------------|----------------|------------|----------------|--------|
| 9-1. The United States   | Number       | 106       | 112   | 268        | 323            | 654        | 36             | 1,499  |
| 9-1. The United State