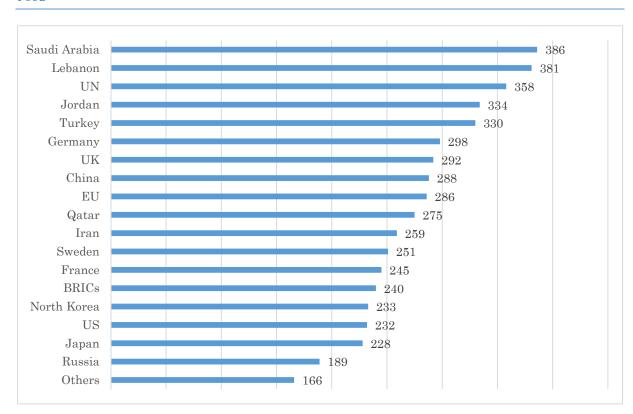

# I. Purpose of Survey

The purpose of the survey "Middle East Public Opinion Survey (Syrian Internally Displace Persons 2018)" was to understand the perception of Syrian internally displaced persons (IDPs) regarding reconstruction (or "rehabilitation" as known in Western countries) and to determine the contributions that could be made to the politics, socio-economy, and culture of Syria. The survey analyzed the opinions of Syrian IDPs, and conducted a detailed examination of their perception with regard to restoration of security and stability, return of refugees and IDPs, social rehabilitation of people who have suffered from the conflict, improvements in standards of living, and appropriateness of the contribution of foreign countries, including Japan, to reconstruction.