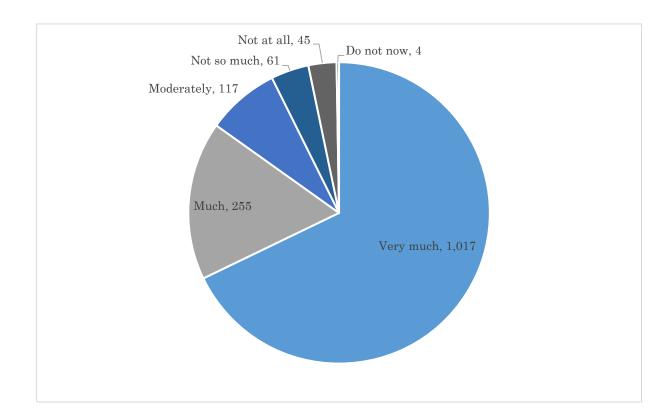

#### 2. Survey Subjects

A total of 1,817 IDPs aged 18 to 70 years and residing in the Syrian Arab Republic were selected to participate in the survey. Data from 1,500 respondents were used for the analysis, and the remaining 317 people who refused to respond were excluded. However, eight people who were under 18 years old and over 71 years old, and one respondent who became an IDP for reasons other than the turmoil following the Arab Spring of 2011, were confirmed in the data cleaning process. Thus, the number of samples was 1,816 and the number of respondents was 1,499, including the data on the above-mentioned eight respondents but excluding the data on the one respondent who became an IDP for other reasons.