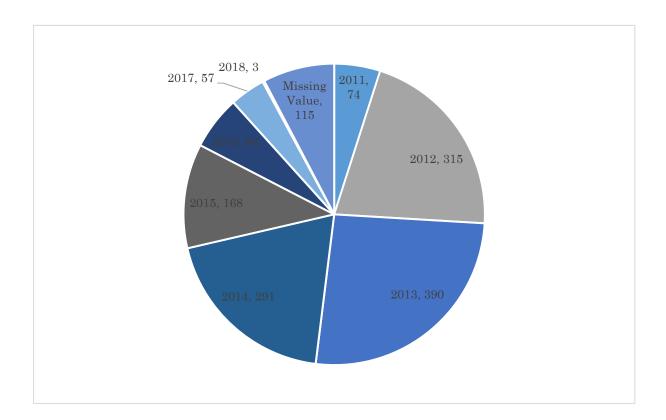

#### 2. Survey Subjects

A total of 1,817 IDPs aged 18 to 70 years and residing in the Syrian Arab Republic were selected to participate in the survey. Data from 1,500 respondents were used for the analysis, and the remaining 317 people who refused to respond were excluded. However, eight people who were under 18 years old and over 71 years old, and one respondent who became an IDP for reasons other than the turmoil following the Arab Spring of 2011, were confirmed in the data cleaning process. Thus, the number of samples was 1,816 and the number of respondents was 1,499, including the data on the above-mentioned eight respondents but excluding the data on the one respondent who became an IDP for other reasons.