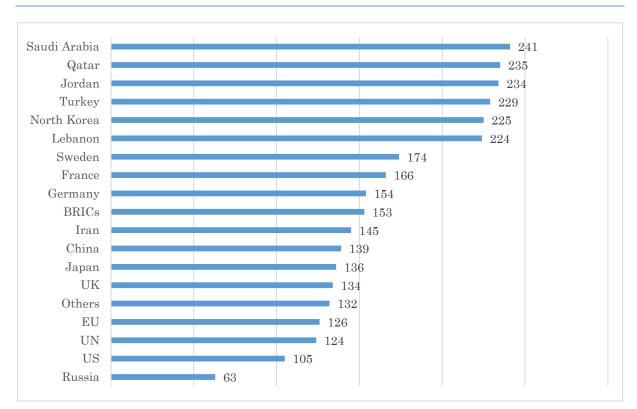

| 16.01 | 16.61                                                                                                                    | 10.21  |
| 12-19. Others               | Number | 276    | 249          | 517               | 308            | 410         | 166   | 177                                                                                                                      | 132    |
| 12-17. Outots               | %      | 18.41  | 16.61        | 34.49             | 20.55          | 27.35       | 11.07 | 11.81                                                                                                                    | 8.81   |



#### Health



## Construction



# Economic projects



#### Mental support



## Agriculture



## Food



#### Education



#### Others



13. To what extent do you want the following countries or organization to participate in the reconstruction of

|                           |        | Very much | Much  | Moderately | Not so much | Not at all | Do not<br>know | Missing value | Total  |
|---------------------------|--------|-----------|-------|------------|-------------|------------|----------------|---------------|--------|
| 40.4 571.40               | Number | 135       | 193   | 361        | 305         | 452        | 53             |               | 1,499  |
| 13-1. The United States   | %      | 9.01      | 12.88 | 24.08      | 20.35       | 30.15      | 3.54           |               | 100.00 |
| 13-2. Russia              | Number | 499       | 318   | 309        | 143         | 183        | 47             |