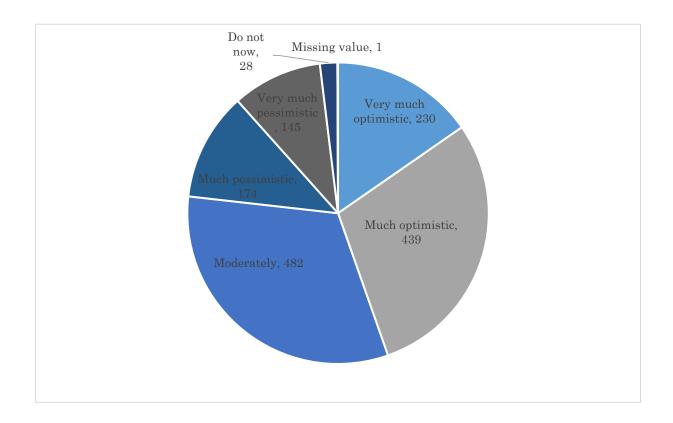

# Report of Simple Tally of "Middle East Public Opinion Survey (Syrian Internally Displaced Persons 2018)"

CMEPS-J Report No. 46 (Updated on February 14, 2019)

AOYAMA Hiroyuki (Tokyo University of Foreign Studies)
TAKAOKA Yutaka (Middle East Institute of Japan)
HAMANAKA Shingo (Ryukoku University)
IMAI Kohei (Institute of Developing Economies – JETRO)
SUECHIKA Kota (Ritsumeikan University)