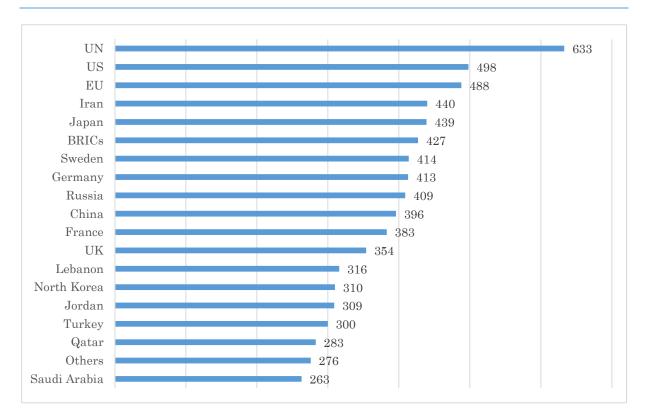

| 153    |
| 12 10. DIGO                 | %      | 28.49  | 32.29        | 58.57             | 29.62          | 29.42       | 16.01 | 16.61                                                                                                                    | 10.21  |
| 12-19. Others               | Number | 276    | 249          | 517               | 308            | 410         | 166   | 177                                                                                                                      | 132    |
| 12-17. Outots               | %      | 18.41  | 16.61        | 34.49             | 20.55          | 27.35       | 11.07 | 11.81                                                                                                                    | 8.81   |



#### Health



## Construction



# Economic projects



#### Mental support



## Agriculture



## Food



#### Education



#### Others



13. To what extent do you want the following countries or organization to participate in the reconstruction of

|                           |        | Very much | Much  | Moderately | Not so much | Not at all | Do not<br>know | Missing value | Total  |
|---------------------------|--------|-----------|-------|------------|-------------|------------|----------------|---------------|--------|
| 40.4 571.40               | Number | 135       | 193   | 361        | 305         | 452        | 53             |               | 1,499  |
| 13-1. The United States   | %      | 9.01      | 12.88 | 24.08      | 20.35       | 30.15      | 3.54           |               | 100.