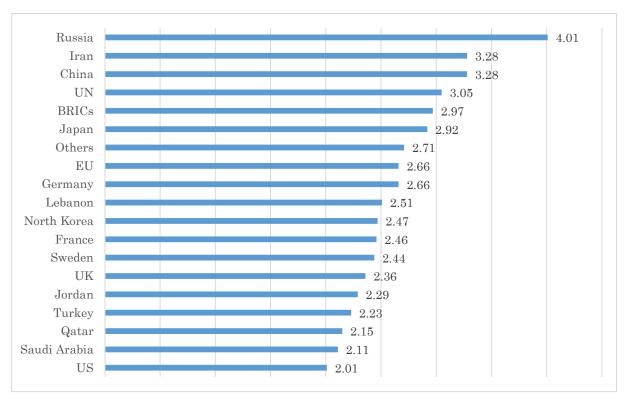

0           | 100.00 |
| 7 17 TI 11 '- 131 -'       | Number | 281       | 309   | 360        | 238            | 281        | 30             | 1,499  |
| 7-17. The United Nations   | %      | 18.75     | 20.61 | 24.02      | 15.88          | 18.75      | 2.00           | 100.00 |
| 7.10 DDICC                 | Number | 218       | 317   | 376        | 285            | 257        | 46             | 1,499  |
| 7-18. BRICS                | %      | 14.54     | 21.15 | 25.08      | 19.01          | 17.14      | 3.07           | 100.00 |
| 7.10.04                    | Number | 92        | 141   | 212        | 154            | 202        | 698            | 1,499  |
| 7-19. Others               | %      | 6.14      | 9.41  | 14.14      | 10.27          | 13.48      | 46.56          | 100.00 |





(Note) The average value calculated as allocating 5 points for "Very much", 4 points for "Much", 3 points for "Moderately", 2 points for "Not so much", 1 point for "Not at all", and missing value for "Do not know".

8. To what extent do you believe that the following countries or organizations will contribute to the rehabilitation of internally displaced persons?

|                          |        | Very much | Much  | Moderately | Not so<br>much | Not at all | Do not<br>know | Total  |
|--------------------------|--------|-----------|-------|------------|----------------|------------|----------------|--------|
| 0 1 Th. H. 4. 1C4.4      | Number | 120       | 127   | 303        | 361            | 560        | 28             | 1,499  |
| 8-1. The United States   | %      | 8.01      |