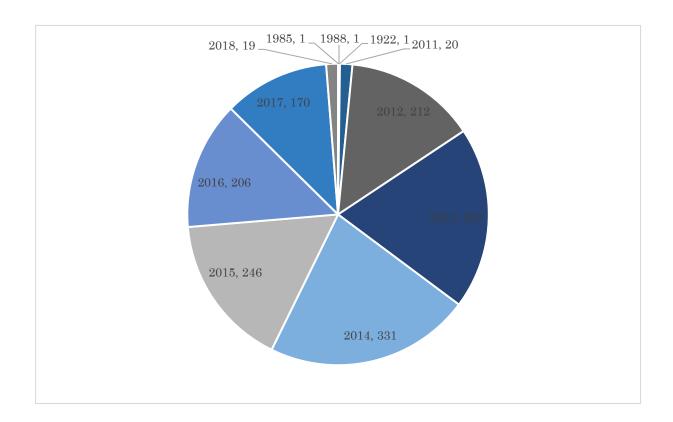

#### 2. Survey Subjects

A total of 1,817 IDPs aged 18 to 70 years and residing in the Syrian Arab Republic were selected to participate in the survey. Data from 1,500 respondents were used for the analysis, and the remaining 317 people who refused to respond were excluded. However, eight people who were under 18 years old and over 71 years old, and one respondent who became an IDP for reasons other than the turmoil following the Arab Spring of 2011, were confirmed in the data cleaning process. Thus, the number of samples was 1,816 and the number of respondents was 1,499, including the data on the above-mentioned eight respondents but excluding the data on the one respondent who became an IDP for other reasons.