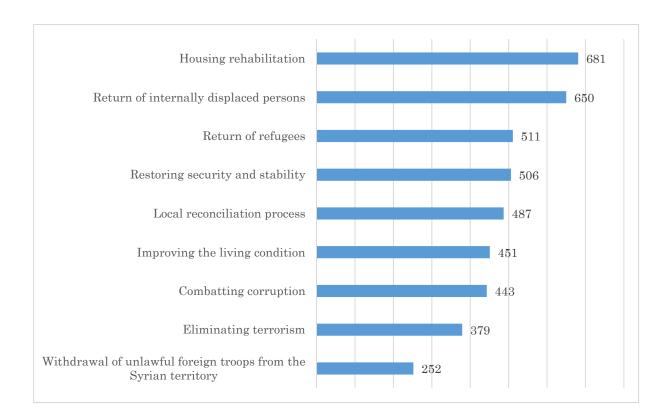

# I. Purpose of Survey

The purpose of the survey "Middle East Public Opinion Survey (Syrian Internally Displace Persons 2018)" was to understand the perception of Syrian internally displaced persons (IDPs) regarding reconstruction (or "rehabilitation" as known in Western countries) and to determine the contributions that could be made to the politics, socio-economy, and culture of Syria. The survey analyzed the opinions of Syrian IDPs, and conducted a detailed examination of their perception with regard to restoration of security and stability, return of refugees and IDPs, social rehabilitation of people who have suffered from the conflict, improvements in standards of living, and appropriateness of the contribution of foreign countries, including Japan, to reconstruction.