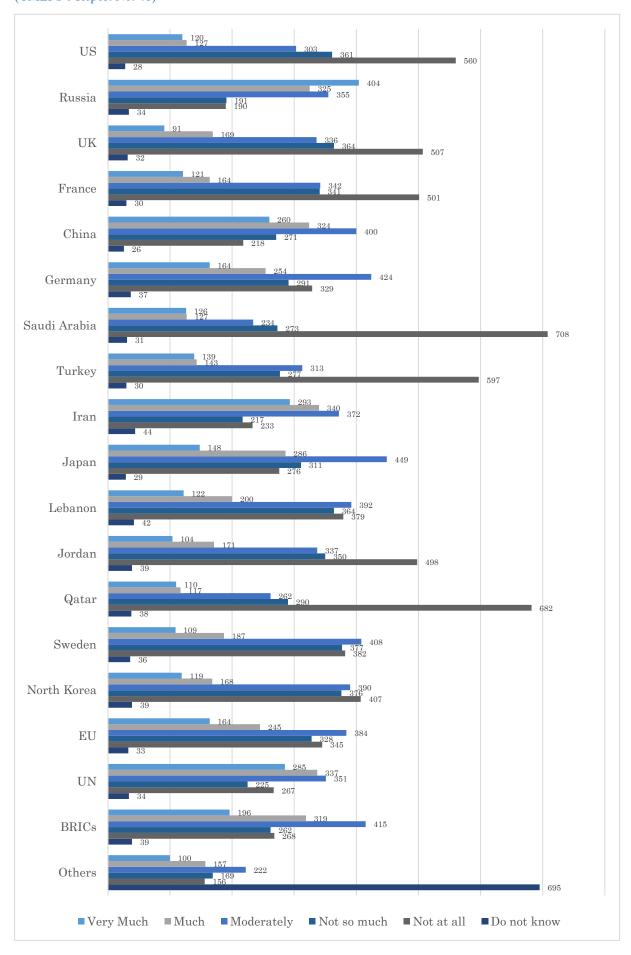

.02      | 2.20           | 100.00 |
| 8-17. The United Nations | Number | 285       | 337   | 351        | 225            | 267        | 34             | 1,499  |
| 0-17. THE OHIGG NATIONS  | %      | 19.01     | 22.48 | 23.42      | 15.01          | 17.81      | 2.27           | 100.00 |
| 8-18. BRICS              | Number | 196       | 319   | 415        | 262            | 268        | 39             | 1,499  |
| 0-10. DIACO              | %      | 13.08     | 21.28 | 27.69      | 17.48          | 17.88      | 2.60           | 100.00 |
| 8-19. Others             | Number | 100       | 157   | 222        | 169            | 156        | 695            | 1,499  |
| 0-17. OHMS               | %      | 6.67      | 10.47 | 14.81      | 11.27          | 10.41      | 46.36          | 100.00 |





The average value calculated as allocating 5 points for "Very much", 4 points for "Much", 3 points for "Moderately", 2 points for "Not so much", 1 point (Note) for "Not at all", and missing value for "Do not know".

9. To what extent do you believe that the following countries or organizations working within Syria during the crisis have supplied the citizens' necessities?

|                          |              | Very much | Much  | Moderately | Not so<br>much | Not at all | Do not<br>know | Total  |
|--------------------------|--------------|-----------|-------|------------|----------------|------------|----------------|--------|
| 9-1. The United States   | Number       | 106       | 112   | 268        | 323            | 654        | 36             | 1,499  |
| 9-1. The United Sta