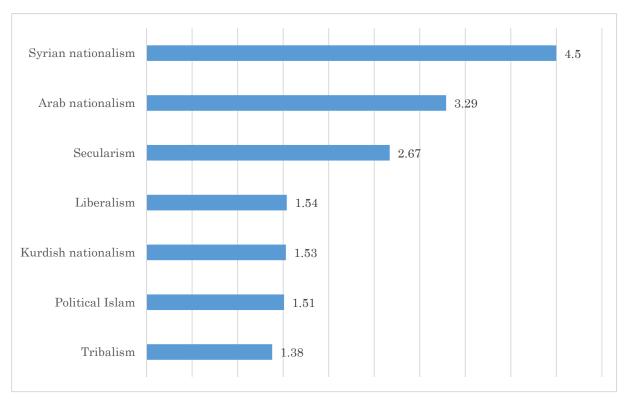

| Number | 10        | 30    | 182        | 311            | 950        | 16             | 1,499   |
| 10-3. Literalisiii                 | %      | 0.67      | 2.00  | 12.14      | 20.75          | 63.38      | 1.07           | 100.00  |
| 10-6. Tribalism                    | Number | 6         | 38    | 100        | 233            | 1119       | 3              | 1,499   |
|                                    | %      | 0.40      | 2.54  | 6.67       | 15.54          | 74.65      | 0.20           | 100.00  |
| 10-7. Secularism                   | Number | 234       | 229   | 313        | 257            | 464        | 2              | 1,499   |
| 10-7. SecularISIII                 | %      | 15.61     | 15.28 | 20.88      | 17.14          | 30.95      | 0.13           | 100.00  |





The average value calculated as allocating 5 points for "Very much", 4 points for "Much", 3 points for "Moderately", 2 points for "Not so much", 1 point (Note) for "Not at all", and missing value for "Do not know".

### 11-1. What is your native language?

|               | Number | %      |
|---------------|--------|--------|
| Arabic        | 1,460  | 97.40  |
| Persian       | 0      | 0.00   |
| Turkish       | 1      | 0.07   |
| Kurdish       | 27     | 1.80   |
| English       | 7      | 0.47   |
| French        | 2      | 0.13   |
| Others        | 0      | 0.00   |
| Missing value | 2      | 0.13   |
| Total         | 1,499  | 100.00 |



11-2. To what extent do you understand and know (read and write) other languages you're your native language?

|             |      | Very muc