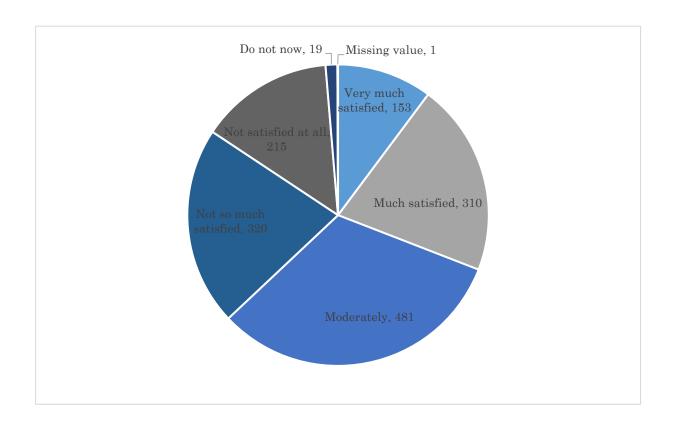

# Report of Simple Tally of "Middle East Public Opinion Survey (Syrian Internally Displaced Persons 2018)"

CMEPS-J Report No. 46 (Updated on February 14, 2019)

AOYAMA Hiroyuki (Tokyo University of Foreign Studies)
TAKAOKA Yutaka (Middle East Institute of Japan)
HAMANAKA Shingo (Ryukoku University)
IMAI Kohei (Institute of Developing Economies – JETRO)
SUECHIKA Kota (Ritsumeikan University)