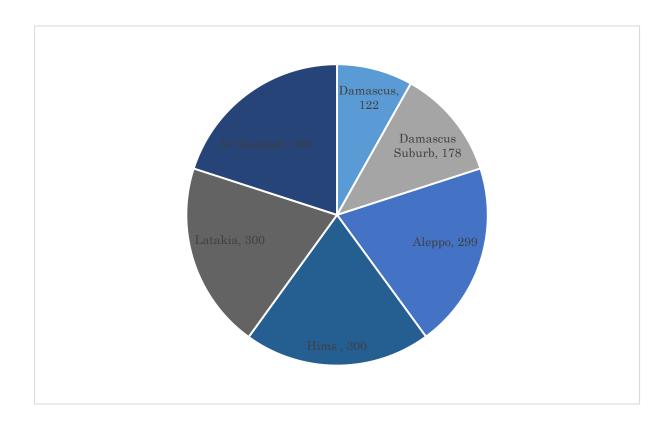

#### 4. Sampling Method

Samples were extracted in the following manner.

- The data of the Central Bureau of Statistics, Office of Prime Minister of Syria, for the year 2015 were used for the survey.
- Samples were obtained by using the following steps, based on the quota method:
  - First step: Six regions representing industrial structure and lifestyle in Syria were selected from five geographical regions.
    - 1) For the southern region (consisting of the Damascus, Damascus Suburb, Quneitra, Daraa, and As-Suwayda Governorates): the Damascus and Damascus Suburb Governorates
    - 2) For the northern region (consisting of the Aleppo and Idlib Governorates): the Aleppo Governorate
    - 3) For the central region (consisting of the Hims and Hama Governorates): the Hims Governorate
    - 4) For the coastal region (consisting of the Latakia and Tartus Governorates): the Latakia Governorate
    - 5) For the eastern region (consisting of the Al-Hasakah, Deir ez-Zor, and Raqqa Governorates): the Al-Hasakah Governorate