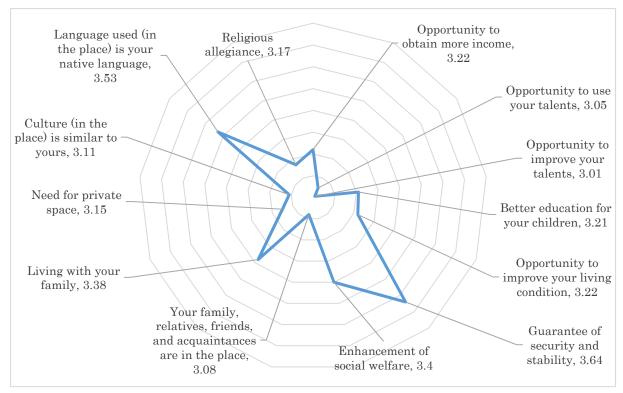

# Report of Simple Tally of "Middle East Public Opinion Survey (Syrian Internally Displaced Persons 2018)"

CMEPS-J Report No. 46 (Updated on February 14, 2019)

AOYAMA Hiroyuki (Tokyo University of Foreign Studies)
TAKAOKA Yutaka (Middle East Institute of Japan)
HAMANAKA Shingo (Ryukoku University)
IMAI Kohei (Institute of Developing Economies – JETRO)
SUECHIKA Kota (Ritsumeikan University)