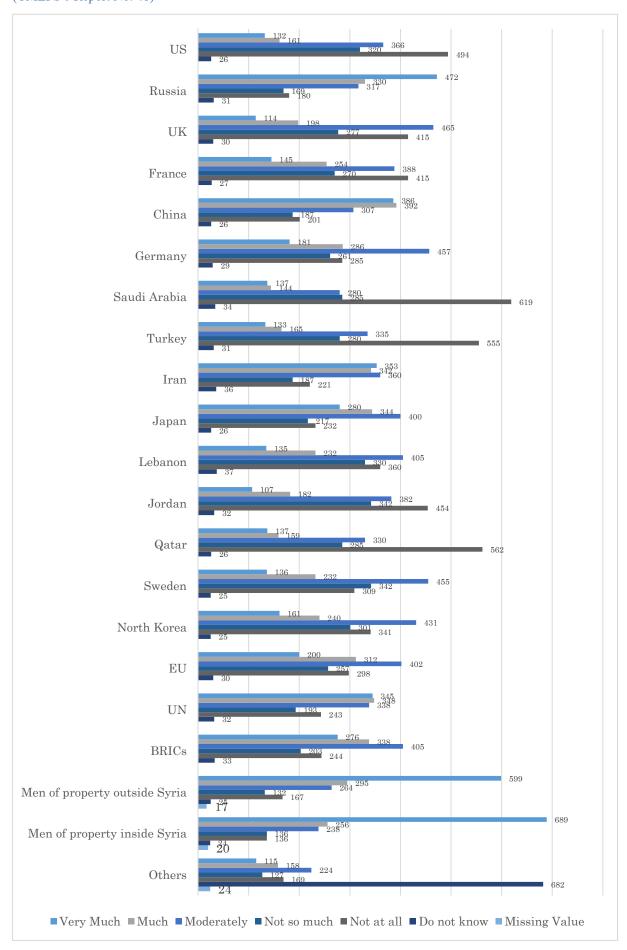

95   | 264        | 132         | 167        | 25             | 17            | 1,499  |
| outside Syria              | %      | 39.96     | 19.68 | 17.61      | 8.81        | 11.14      | 1.67           | 1.13          | 100.00 |
| 10-20. Men of property     | Number | 689       | 256   | 238        | 136         | 136        | 24             | 20            | 1,499  |
| inside Syria               | %      | 45.96     | 17.08 | 15.88      | 9.07        | 9.07       | 1.60           | 1.33          | 100.00 |
| 10-21. Others              | Number | 115       | 158   | 224        | 127         | 169        | 682            | 24            | 1,499  |
| 10 MIN Outell              | %      | 7.67      | 10.54 | 14.94      | 8.47        | 11.27      | 45.50          | 1.60          | 100.00 |





The average value calculated as allocating 5 points for "Very much", 4 points for "Much", 3 points for "Moderately", 2 points for "Not so much", 1 point (Note) for "Not at all", and missing value for "Do not know".

# 11-1. Choose three topics that you believe are priority issues that civil society should address.

|                                                                 | Number | %     |
|-----------------------------------------------------------------|--------|-------|
| Restoring security and stability                                | 834    | 55.64 |
| Improving the living condition                                  | 725    | 48.37 |
| Housing rehabilitation                                          | 668    | 44.56 |
| Return of refugees