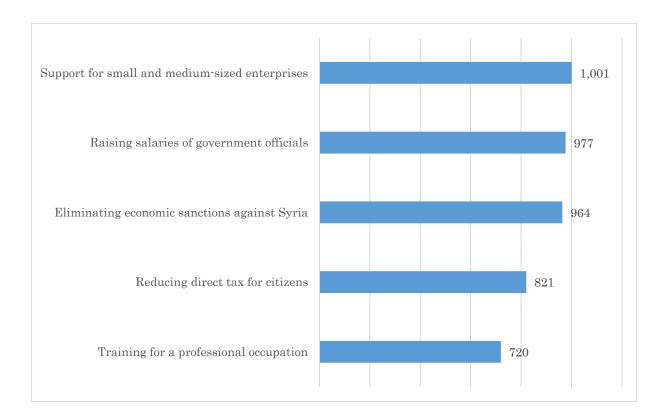

ning for females who have become heads of households                    | 509    | 33.96 |
| Training programs for trainers who provide mental support to families                              | 805    | 53.70 |



# 5. Choose the three topics that you consider most important in the field of living condition improvement.

|                                                | Number | %     |
|------------------------------------------------|--------|-------|
| Eliminating economic sanctions against Syria   | 964    | 64.31 |
| Training for a professional occupation         | 720    | 48.03 |
| Support for small and medium-sized enterprises | 1,001  | 66.78 |
| Raising salaries of government officials       | 977    | 65.18 |
| Reducing direct tax for citizens               | 821    | 54.77 |



# 6. Choose the three topics that you consider most important in the field of health.

|                                                                                                                                             | Number | %     |
|---------------------------------------------------------------------------------------------------------------------------------------------|--------|-------|
| Securing free-of-charged physical therapy centers for the injured                                                                           | 581    | 38.76 |
| Increase of factories for production of prostheses                                                                                          | 314    | 20.95 |
| Repairing affected hospitals