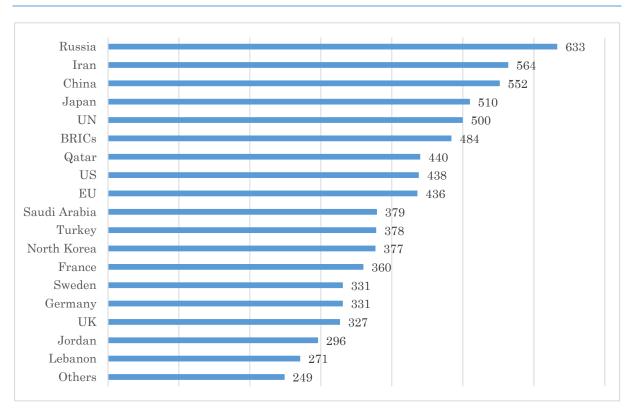

2 10. DIGO                 | %      | 28.49  | 32.29        | 58.57             | 29.62          | 29.42       | 16.01 | 16.61                                                                                                                    | 10.21  |
| 12-19. Others               | Number | 276    | 249          | 517               | 308            | 410         | 166   | 177                                                                                                                      | 132    |
| 12-17. Outots               | %      | 18.41  | 16.61        | 34.49             | 20.55          | 27.35       | 11.07 | 11.81                                                                                                                    | 8.81   |



#### Health



## Construction



# Economic projects



#### Mental support



## Agriculture



## Food



#### Education



#### Others



13. To what extent do you want the following countries or organization to participate in the reconstruction of

|                           |        | Very much | Much  | Moderately | Not so much | Not at all | Do not<br>know | Missing value | Total  |
|---------------------------|--------|-----------|-------|------------|-------------|------------|----------------|---------------|--------|
| 40.4 571.40               | Number | 135       | 193   | 361        | 305         | 452        | 53             |               | 1,499  |
| 13-1. The United States   | %      | 9.01      | 12.88 | 24.08      | 20.35       | 30.15      | 3.54           |               | 100.00 |
| 13-2. Russia