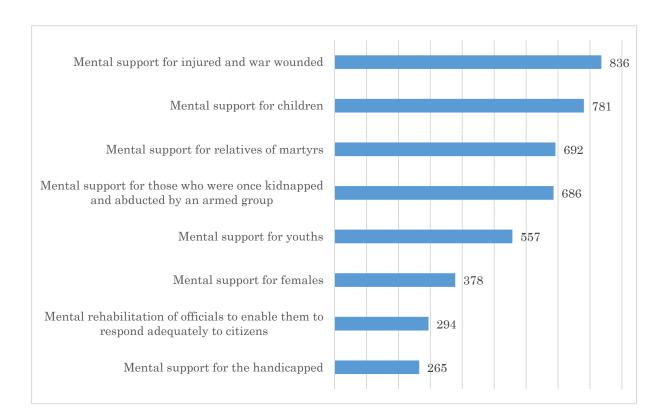

| 781    | 52.10 |
| Mental support for relatives of martyrs                                             | 692    | 46.16 |
| Mental support for youths                                                           | 557    | 37.16 |
| Mental support for females                                                          | 378    | 25.22 |
| Mental support for the handicapped                                                  | 265    | 17.68 |
| Mental support for injured and war wounded                                          | 836    | 55.77 |
| Mental support for those who were once kidnapped and abducted by an armed group     | 686    | 45.76 |
| Mental rehabilitation of officials to enable them to respond adequately to citizens | 294    | 19.61 |



## 4. Choose the three programs that you consider most important in mental support.

|                                                                                                    | Number | %     |
|----------------------------------------------------------------------------------------------------|--------|-------|
| Mental support to increase resilience                                                              | 796    | 53.10 |
| Monitoring and remedial support for disorders derived from dependence on mental drugs (for         | 860    |       |
| treatment of mental diseases, including drug addiction, depression, anxiety disorder, and suicidal |        | 57.37 |
| thoughts)                                                                                          |        |