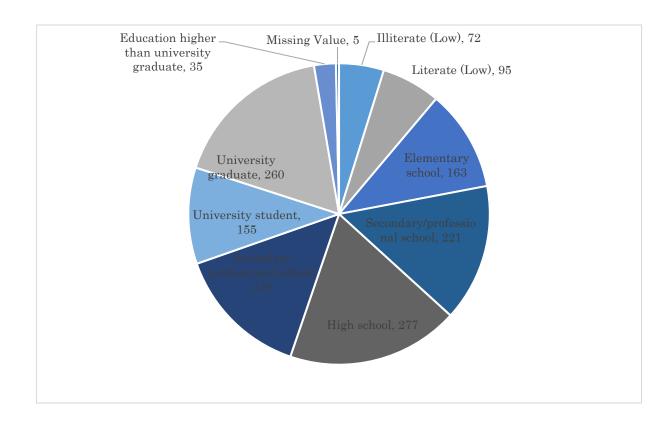

literate | 72     | 4.80   |
| Low                                       | Literate   | 95     | 6.34   |
| Elementary school                         |            | 163    | 10.87  |
| Secondary/professional school             |            | 221    | 14.74  |
| High school                               |            | 277    | 18.48  |
| Secondary professional school             |            | 216    | 14.41  |
| University student                        |            | 155    | 10.34  |
| University graduate                       |            | 260    | 17.34  |
| Education higher than university graduate |            | 35     | 2.33   |
| Missing value                             |            | 5      | 0.33   |
| T                                         | otal       | 1,499  | 100.00 |



### 13. You are:

|                       | Number | %      |
|-----------------------|--------|--------|
| Primary income earner | 617    | 41.16  |
| One of income earners | 484    | 32.29  |
| Not an income earner  | 387    | 25.82  |
| Missing value         | 11     | 0.73   |
| Total                 | 1,499  | 100.00 |



14. Please answer about your current occupation (If you are engaged in multiple occupations, please answer about your most important occupation).

### 14-1. What is the type of occupation?

|               | Number  | %          |
|---------------|---------|------------|
| Clerical      | 185     | 12.34      |
| Professional  | 227     | 15.14      |
| Service/sales | 297     | 19.81      |
| Agriculture   | 44      | 2.94       |
| Manufacture   | 160     | 10.67