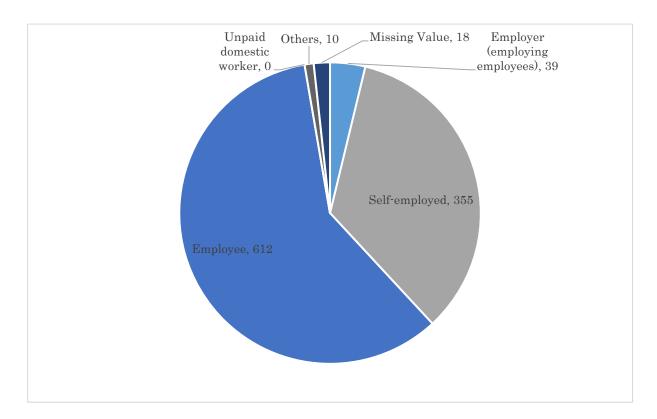

#### 2. Survey Subjects

A total of 1,817 IDPs aged 18 to 70 years and residing in the Syrian Arab Republic were selected to participate in the survey. Data from 1,500 respondents were used for the analysis, and the remaining 317 people who refused to respond were excluded. However, eight people who were under 18 years old and over 71 years old, and one respondent who became an IDP for reasons other than the turmoil following the Arab Spring of 2011, were confirmed in the data cleaning process. Thus, the number of samples was 1,816 and the number of respondents was 1,499, including the data on the above-mentioned eight respondents but excluding the data on the one respondent who became an IDP for other reasons.