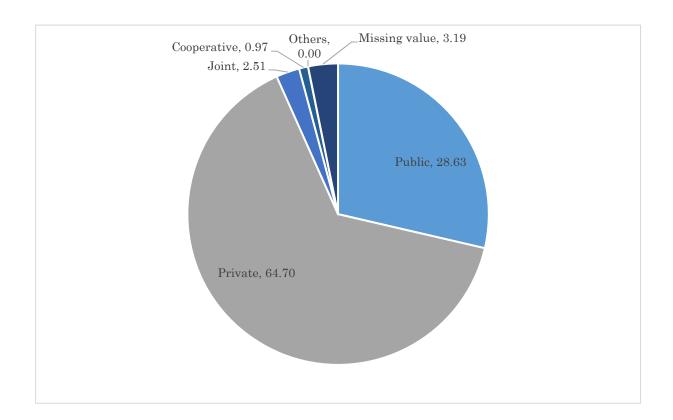

#### 2. Survey Subjects

A total of 1,817 IDPs aged 18 to 70 years and residing in the Syrian Arab Republic were selected to participate in the survey. Data from 1,500 respondents were used for the analysis, and the remaining 317 people who refused to respond were excluded. However, eight people who were under 18 years old and over 71 years old, and one respondent who became an IDP for reasons other than the turmoil following the Arab Spring of 2011, were confirmed in the data cleaning process. Thus, the number of samples was 1,816 and the number of respondents was 1,499, including the data on the above-mentioned eight respondents but excluding the data on the one respondent who became an IDP for other reasons.