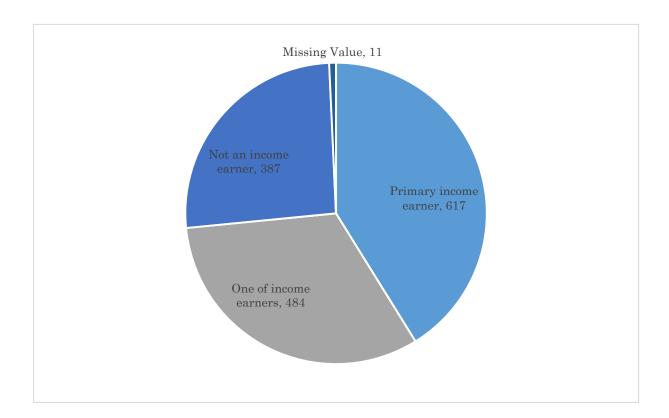

8.48  |
| Secondary professional school             |            | 216    | 14.41  |
| University student                        |            | 155    | 10.34  |
| University graduate                       |            | 260    | 17.34  |
| Education higher than university graduate |            | 35     | 2.33   |
| Missing value                             |            | 5      | 0.33   |
| T                                         | otal       | 1,499  | 100.00 |



### 13. You are:

|                       | Number | %      |
|-----------------------|--------|--------|
| Primary income earner | 617    | 41.16  |
| One of income earners | 484    | 32.29  |
| Not an income earner  | 387    | 25.82  |
| Missing value         | 11     | 0.73   |
| Total                 | 1,499  | 100.00 |



14. Please answer about your current occupation (If you are engaged in multiple occupations, please answer about your most important occupation).

### 14-1. What is the type of occupation?

|               | Number  | %          |
|---------------|---------|------------|
| Clerical      | 185     | 12.34      |
| Professional  | 227     | 15.14      |
| Service/sales | 297     | 19.81      |
| Agriculture   | 44      | 2.94       |
| Manufacture   | 160     | 10.67      |
| Retired       | 83      | 5.54       |
| Student       | 107 465 | 7.14 31.02 |
| No occupation | 275     | 18.35      |
| Others        | 113     | 7.54       |
| Missing Value | 8       | 0.53       |
| Total         | 1,499   | 100.00     |



### 14-2. What is the type of employment?

|