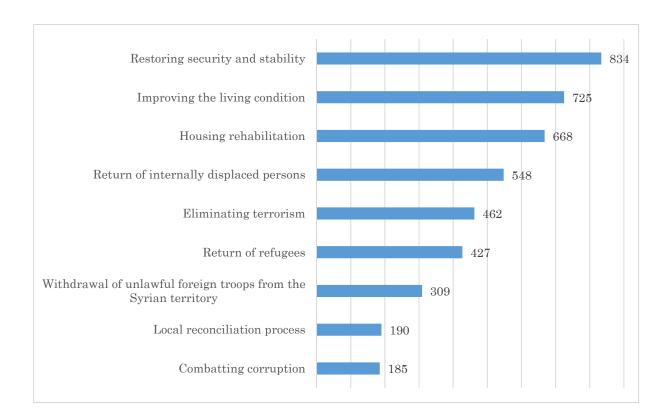

---------------|--------|-------|
| Restoring security and stability                                | 834    | 55.64 |
| Improving the living condition                                  | 725    | 48.37 |
| Housing rehabilitation                                          | 668    | 44.56 |
| Return of refugees                                              | 427    | 28.49 |
| Return of internally displaced persons                          | 548    | 36.56 |
| Local reconciliation process                                    | 190    | 12.68 |
| Withdrawal of unlawful foreign troops from the Syrian territory | 309    | 20.61 |
| Eliminating terrorism                                           | 462    | 30.82 |
| Combatting corruption                                           | 185    | 12.34 |



# 11-2. Choose three topics from the question above in which you want to spontaneously participate.

|                                                                 | Number | %     |
|-----------------------------------------------------------------|--------|-------|
| Restoring security and stability                                | 506    | 33.76 |
| Improving the living condition                                  | 451    | 30.09 |
| Housing rehabilitation                                          | 681    | 45.43 |
| Return of refugees                                              | 511    | 34.09 |
| Return of internally displaced persons                          | 650    | 43.36 |
| Local reconciliation process                                    | 487    | 32.49 |
| Withdrawal of u