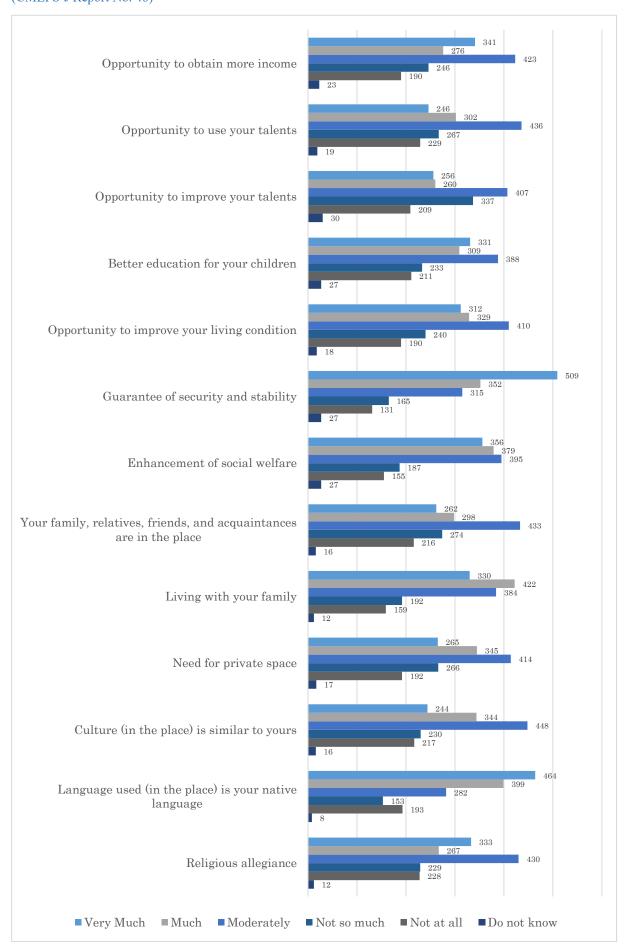

# Report of Simple Tally of "Middle East Public Opinion Survey (Syrian Internally Displaced Persons 2018)"

CMEPS-J Report No. 46 (Updated on February 14, 2019)

AOYAMA Hiroyuki (Tokyo University of Foreign Studies)
TAKAOKA Yutaka (Middle East Institute of Japan)
HAMANAKA Shingo (Ryukoku University)
IMAI Kohei (Institute of Developing Economies – JETRO)
SUECHIKA Kota (Ritsumeikan University)