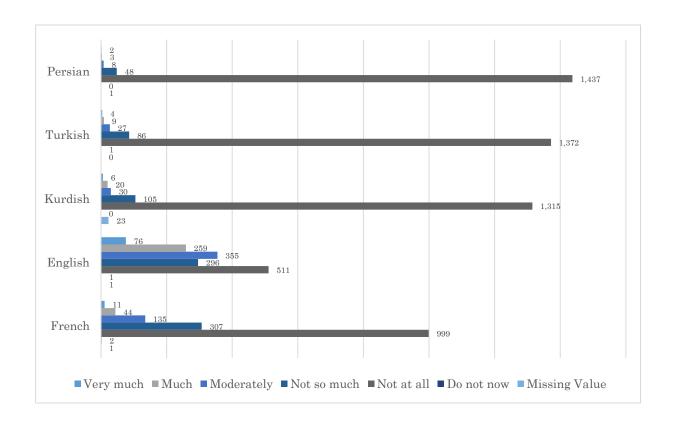

|
| Kurdish     | 人    | 6         | 20    | 30             | 105            | 1,315      | 0              | 23            | 1,499  |
| Kuruisii    | %    | 0.40      | 1.33  | 2.00           | 7.00           | 87.73      | 0.00           | 1.53          | 100.00 |
| English     | 人    | 76        | 259   | 355            | 296            | 511        | 1              | 1             | 1,499  |
| Liigiisii % | 5.07 | 17.28     | 23.68 | 19.75          | 34.09          | 0.07       | 0.07           | 100.00        |        |
| French      | 人    | 11        | 44    | 135            | 307            | 999        | 2              | 1             | 1,499  |
| 1 ICHOI     | %    | 0.73      | 2.94  | 9.01           | 20.48          | 66.64      | 0.13           | 0.07          | 100.00 |



### 12. What is your highest education level?

|                                           |            | Number | %      |
|-------------------------------------------|------------|--------|--------|
| Ī                                         | Illiterate | 72     | 4.80   |
| Low                                       | Literate   | 95     | 6.34   |
| Elementary school                         |            | 163    | 10.87  |
| Secondary/professional school             |            | 221    | 14.74  |
| High school                               |            | 277    | 18.48  |
| Secondary professional school             |            | 216    | 14.41  |
| University student                        |            | 155    | 10.34  |
| University graduate                       |            |