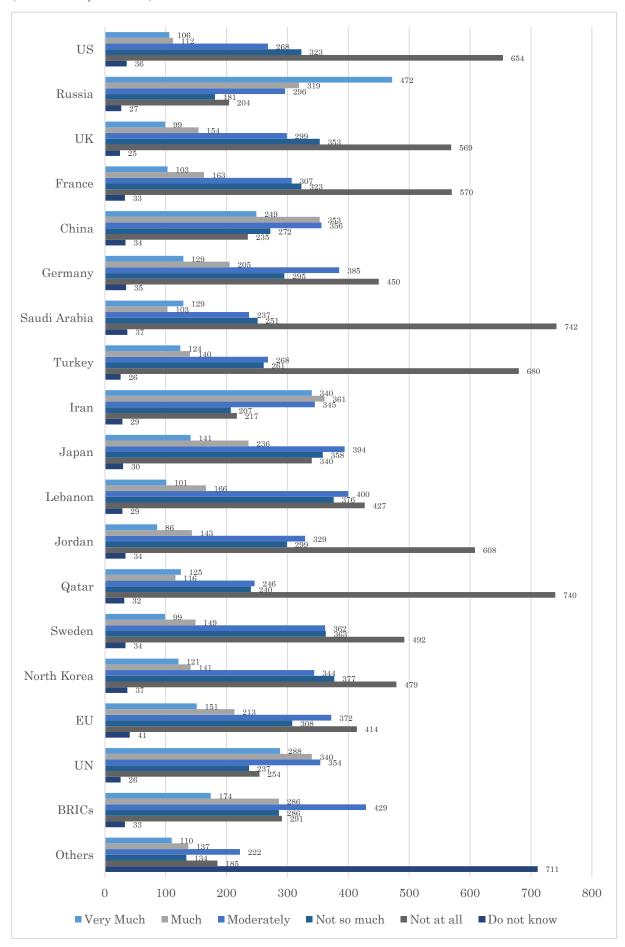

| 0.17 71 11 '- 131 -      | Number       | 288       | 340   | 354        | 237            | 254        | 26             | 1,499  |
| 9-17. The United Nations | %            | 19.21     | 22.68 | 23.62      | 15.81          | 16.94      | 1.73           | 100.00 |
| 0.10 DDICG               | Number       | 174       | 286   | 429        | 286            | 291        | 33             | 1,499  |
| 9-18. BRICS              | %            | 11.61     | 19.08 | 28.62      | 19.08          | 19.41      | 2.20           | 100.00 |
| 0.10.04                  | Number       | 110       | 137   | 222        | 134            | 185        | 711            | 1,499  |
| 9-19. Others             | %            | 7.34      | 9.14  | 14.81      | 8.94           | 12.34      | 47.43          | 100.00 |





The average value calculated as allocating 5 points for "Very much", 4 points for "Much", 3 points for "Moderately", 2 points for "Not so much", 1 point (Note) for "Not at all", and missing value for "Do not know".

# 10. To what extent do you want the following countries or institutions to invest in Syria?

|                            |        | Very much | Much  | Moderately | Not so much | Not at all | Do not<br>know | Missing value | Total  |
|----------------------------|--------|-----------|-------|------------|-------------|------------|----------------|---------------|--------|
| 10.1 The Livited States    | Number | 132       | 161   | 366        | 320         | 494        | 26             |               | 1,499  |
| 10-1. The United States    | %      | 8.81      | 10.74 |