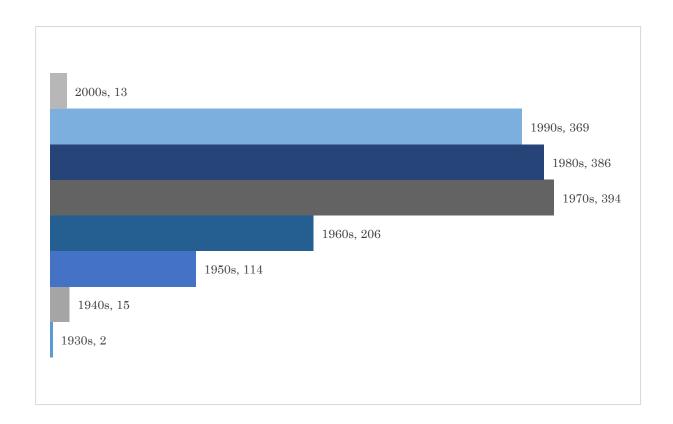

#### 2. Survey Subjects

A total of 1,817 IDPs aged 18 to 70 years and residing in the Syrian Arab Republic were selected to participate in the survey. Data from 1,500 respondents were used for the analysis, and the remaining 317 people who refused to respond were excluded. However, eight people who were under 18 years old and over 71 years old, and one respondent who became an IDP for reasons other than the turmoil following the Arab Spring of 2011, were confirmed in the data cleaning process. Thus, the number of samples was 1,816 and the number of respondents was 1,499, including the data on the above-mentioned eight respondents but excluding the data on the one respondent who became an IDP for other reasons.