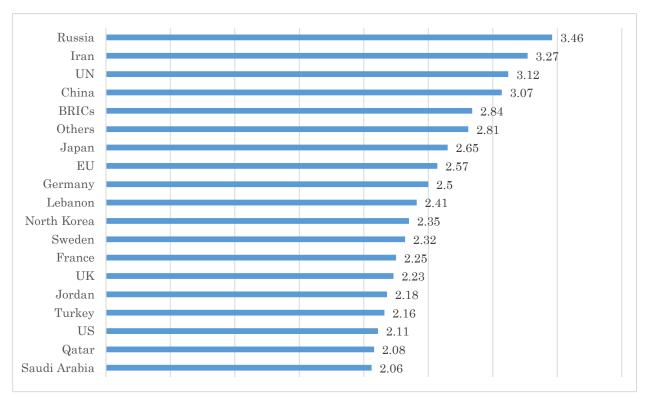

0.17 71 11 '- 131 -      | Number       | 288       | 340   | 354        | 237            | 254        | 26             | 1,499  |
| 9-17. The United Nations | %            | 19.21     | 22.68 | 23.62      | 15.81          | 16.94      | 1.73           | 100.00 |
| 0.10 DDICG               | Number       | 174       | 286   | 429        | 286            | 291        | 33             | 1,499  |
| 9-18. BRICS              | %            | 11.61     | 19.08 | 28.62      | 19.08          | 19.41      | 2.20           | 100.00 |
| 0.10.04                  | Number       | 110       | 137   | 222        | 134            | 185        | 711            | 1,499  |
| 9-19. Others             | %            | 7.34      | 9.14  | 14.81      | 8.94           | 12.34      | 47.43          | 100.00 |





The average value calculated as allocating 5 points for "Very much", 4 points for "Much", 3 points for "Moderately", 2 points for "Not so much", 1 point (Note) for "Not at all", and missing value for "Do not know".

# 10. To what extent do you want the following countries or institutions to invest in Syria?

|                            |        | Very much | Much  | Moderately | Not so much | Not at all | Do not<br>know | Missing value | Total  |
|----------------------------|--------|-----------|-------|------------|-------------|------------|----------------|---------------|--------|
| 10.1 The Livited States    | Number | 132       | 161   | 366        | 320         | 494        | 26             |               | 1,499  |
| 10-1. The United States    | %      | 8.81      | 10.74 | 24