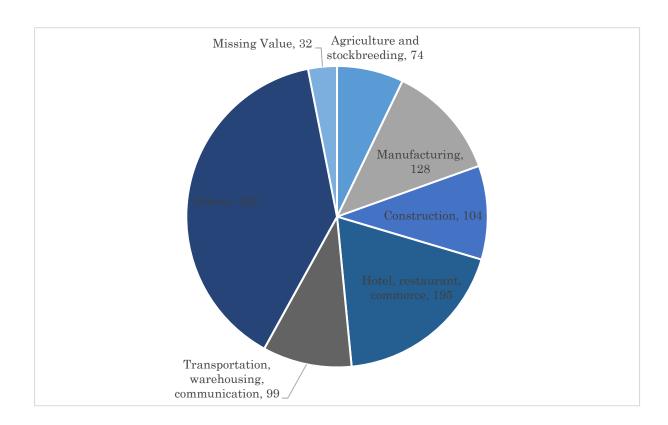

#### 2. Survey Subjects

A total of 1,817 IDPs aged 18 to 70 years and residing in the Syrian Arab Republic were selected to participate in the survey. Data from 1,500 respondents were used for the analysis, and the remaining 317 people who refused to respond were excluded. However, eight people who were under 18 years old and over 71 years old, and one respondent who became an IDP for reasons other than the turmoil following the Arab Spring of 2011, were confirmed in the data cleaning process. Thus, the number of samples was 1,816 and the number of respondents was 1,499, including the data on the above-mentioned eight respondents but excluding the data on the one respondent who became an IDP for other reasons.