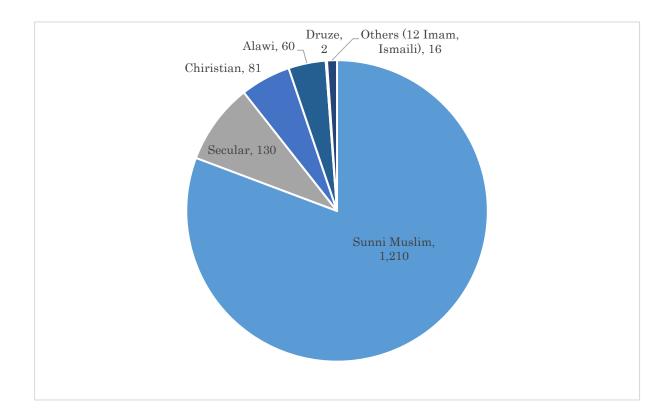

tus?

|                 | Number | %      |
|-----------------|--------|--------|
| Single          | 392    | 26.15  |
| Married         | 953    | 63.58  |
| Bereaved spouse | 113    | 7.54   |
| Divorced        | 31     | 2.07   |
| Others          | 3      | 0.20   |
| Missing value   | 7      | 0.47   |
| Total           | 1,499  | 100.00 |



### 9. How do you describe your religion?

|                        | Number | %      |
|------------------------|--------|--------|
| Sunni Muslim           | 1,210  | 80.72  |
| Secular                | 130    | 8.67   |
| Christian              | 81     | 5.40   |
| Alawi                  | 60     | 4.00   |
| Druze                  | 2      | 0.13   |
| Others(12Imam,Ismaili) | 16     | 1.07   |
| Total                  | 1,499  | 100.00 |



### 10. To what extent do you sympathize with the following principles/ideologies?

|                                    |        | Very much | Much  | Moderately | Not so<br>much | Not at all | Do not<br>know | Total   |
|------------------------------------|--------|-----------|-------|------------|----------------|------------|----------------|---------|
| 10-1. Arab nationalism             | Number | 386       | 321   | 321        | 281            | 188        | 2              | 1,499   |
| 10-1. Arao hadonansin              | %      | 25.75     | 21.41 | 21.41      | 18.75          | 12.54      | 0.13           | 100.00  |
| 10-2. Syrian nationalism           | Number | 978       | 368   | 99         | 32             | 22         | 0              | 1,499   |
| 10-2. Syrian nauonansi