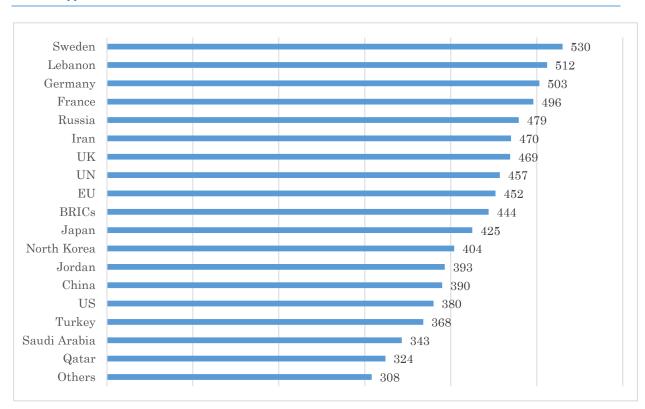

# I. Purpose of Survey

The purpose of the survey "Middle East Public Opinion Survey (Syrian Internally Displace Persons 2018)" was to understand the perception of Syrian internally displaced persons (IDPs) regarding reconstruction (or "rehabilitation" as known in Western countries) and to determine the contributions that could be made to the politics, socio-economy, and culture of Syria. The survey analyzed the opinions of Syrian IDPs, and conducted a detailed examination of their perception with regard to restoration of security and stability, return of refugees and IDPs, social rehabilitation of people who have suffered from the conflict, improvements in standards of living, and appropriateness of the contribution of foreign countries, including Japan, to reconstruction.