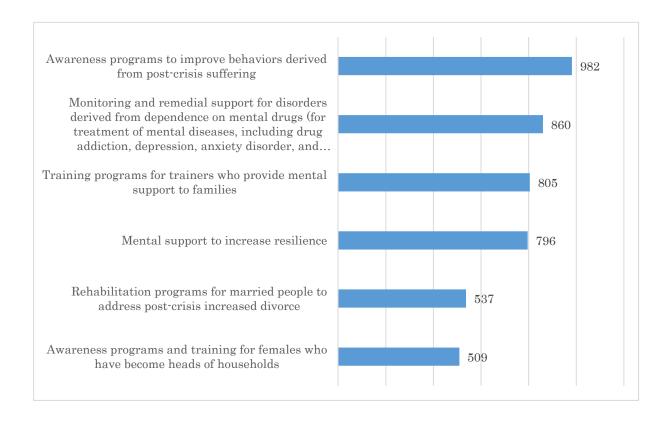

orders derived from dependence on mental drugs (for         | 860    |       |
| treatment of mental diseases, including drug addiction, depression, anxiety disorder, and suicidal |        | 57.37 |
| thoughts)                                                                                          |        |       |
| Awareness programs to improve behaviors derived from post-crisis suffering                         | 982    | 65.51 |
| Rehabilitation programs for married people to address post-crisis increased divorce                | 537    | 35.82 |
| Awareness programs and training for females who have become heads of households                    | 509    | 33.96 |
| Training programs for trainers who provide mental support to families                              | 805    | 53.70 |



# 5. Choose the three topics that you consider most important in the field of living condition improvement.

|                                                | Number | %     |
|------------------------------------------------|--------|-------|
| Eliminating economic sanctions against Syria   | 964    | 64.31 |
| Training for a professional occupation         | 720    | 48.03 |
| Support for small and medium-sized enterprises | 1,001  | 66.78 |
| Raising salaries of government officials       | 977    | 65.18 |
| Reducing direct tax for citizens               | 821    | 54.77 |



# 6. Choose the three topics that you consider most important in the field of health.

|