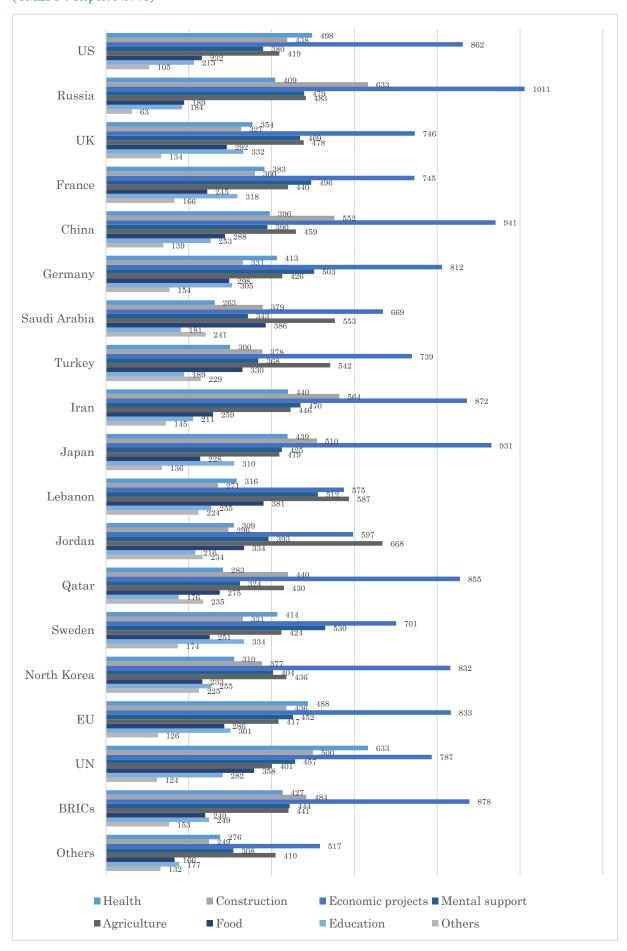

| 153    |
| 12 10. DIGO                 | %      | 28.49  | 32.29        | 58.57             | 29.62          | 29.42       | 16.01 | 16.61                                                                                                                    | 10.21  |
| 12-19. Others               | Number | 276    | 249          | 517               | 308            | 410         | 166   | 177                                                                                                                      | 132    |
| 12-17. Outots               | %      | 18.41  | 16.61        | 34.49             | 20.55          | 27.35       | 11.07 | 11.81                                                                                                                    | 8.81   |



#### Health



## Construction



# Economic projects



#### Mental support



## Agriculture



## Food



#### Education



#### Others



13. To what extent do you want the following countries or organization to participate in the reconstruction of

|                           |        | Very much | Much  | Moderately | Not so much | Not at all | Do not<br>know | Missing value | Total  |
|---------------------------|--------|-----------|-------|------------|-------------|------------|----------------|---------------|--------|
| 40.4 571.40               | Number | 135       | 193   | 361        | 305         | 452        | 53             |               | 1,499  |
| 13-1. The United States   | %      | 9.01      | 12.88 | 24.08      | 20.35       | 30.15      | 3.54           |