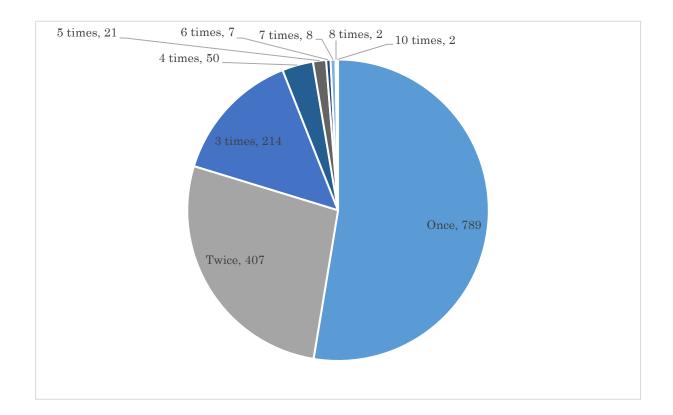

#### 2. Survey Subjects

A total of 1,817 IDPs aged 18 to 70 years and residing in the Syrian Arab Republic were selected to participate in the survey. Data from 1,500 respondents were used for the analysis, and the remaining 317 people who refused to respond were excluded. However, eight people who were under 18 years old and over 71 years old, and one respondent who became an IDP for reasons other than the turmoil following the Arab Spring of 2011, were confirmed in the data cleaning process. Thus, the number of samples was 1,816 and the number of respondents was 1,499, including the data on the above-mentioned eight respondents but excluding the data on the one respondent who became an IDP for other reasons.