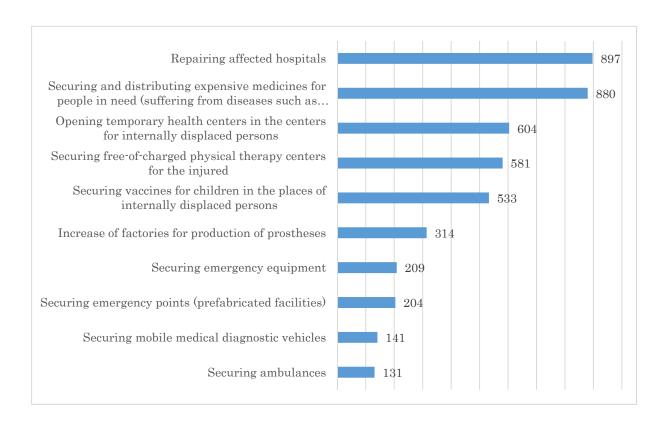

ring ambulances                                                                                                                         | 131    | 8.74  |
| Securing emergency equipment                                                                                                                | 209    | 13.94 |
| Securing emergency points (prefabricated facilities)                                                                                        | 204    | 13.61 |
| Securing vaccines for children in the places of internally displaced persons                                                                | 533    | 35.56 |
| Securing mobile medical diagnostic vehicles                                                                                                 | 141    | 9.41  |



7. To what extent do you believe that the following countries or organizations will contribute to the improvement of living condition?

|                            |        | Very much | Much  | Moderately | Not so<br>much | Not at all | Do not<br>know | Total  |
|----------------------------|--------|-----------|-------|------------|----------------|------------|----------------|--------|
| 7.1 Th. H. 4.1 C4-4        | Number | 104       | 160   | 174        | 257            | 793        | 11             | 1,499  |
| 7-1. The United States     | %      | 6.94      | 10.67 | 11.61      | 17.14          | 52.90      | 0.73           | 100.00 |
| 7.2 Dunnin                 | Number | 727       | 364   | 181        | 111            | 104        | 12             | 1,499  |
| 7-2. Russia