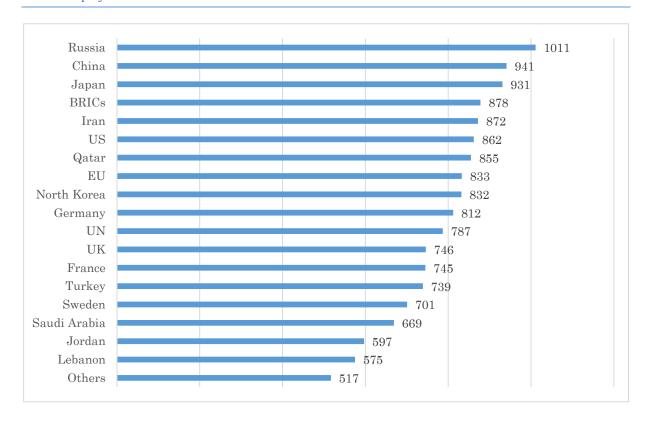

# I. Purpose of Survey

The purpose of the survey "Middle East Public Opinion Survey (Syrian Internally Displace Persons 2018)" was to understand the perception of Syrian internally displaced persons (IDPs) regarding reconstruction (or "rehabilitation" as known in Western countries) and to determine the contributions that could be made to the politics, socio-economy, and culture of Syria. The survey analyzed the opinions of Syrian IDPs, and conducted a detailed examination of their perception with regard to restoration of security and stability, return of refugees and IDPs, social rehabilitation of people who have suffered from the conflict, improvements in standards of living, and appropriateness of the contribution of foreign countries, including Japan, to reconstruction.