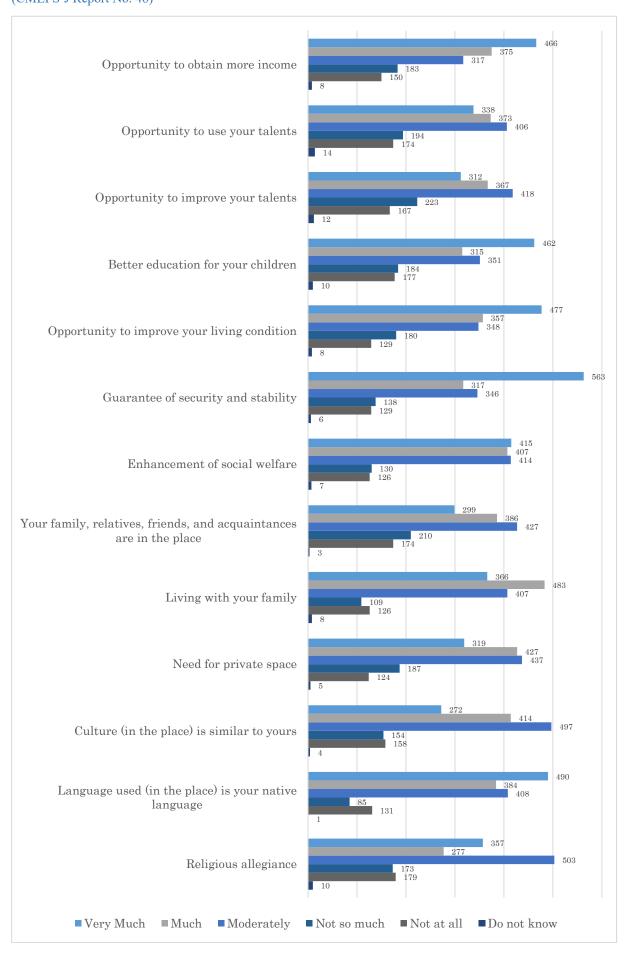

# I. Purpose of Survey

The purpose of the survey "Middle East Public Opinion Survey (Syrian Internally Displace Persons 2018)" was to understand the perception of Syrian internally displaced persons (IDPs) regarding reconstruction (or "rehabilitation" as known in Western countries) and to determine the contributions that could be made to the politics, socio-economy, and culture of Syria. The survey analyzed the opinions of Syrian IDPs, and conducted a detailed examination of their perception with regard to restoration of security and stability, return of refugees and IDPs, social rehabilitation of people who have suffered from the conflict, improvements in standards of living, and appropriateness of the contribution of foreign countries, including Japan, to reconstruction.