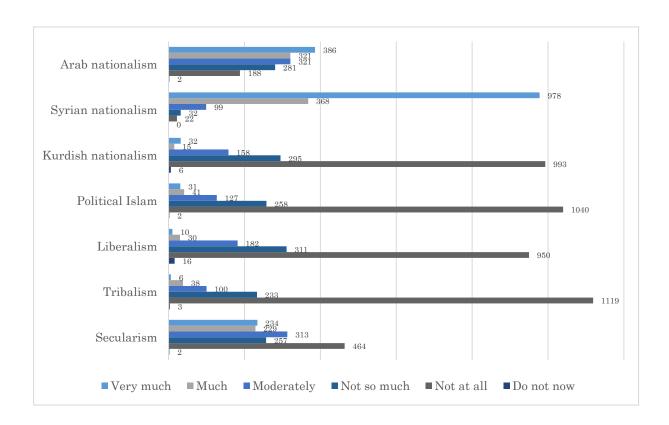

| Number | 10        | 30    | 182        | 311            | 950        | 16             | 1,499   |
| 10-3. Literalisiii                 | %      | 0.67      | 2.00  | 12.14      | 20.75          | 63.38      | 1.07           | 100.00  |
| 10-6. Tribalism                    | Number | 6         | 38    | 100        | 233            | 1119       | 3              | 1,499   |
|                                    | %      | 0.40      | 2.54  | 6.67       | 15.54          | 74.65      | 0.20           | 100.00  |
| 10-7. Secularism                   | Number | 234       | 229   | 313        | 257            | 464        | 2              | 1,499   |
| 10-7. SecularISIII                 | %      | 15.61     | 15.28 | 20.88      | 17.14          | 30.95      | 0.13           | 100.00  |





The average value calculated as allocating 5 points for "Very much", 4 points for "Much", 3 points for "Moderately", 2 points for "Not so much", 1 point (Note) for "Not at all", and missing value for "Do not know".

### 11-1. What is your native language?

|               | Number | %      |
|---------------|--------|--------|
| Arabic        | 1,460  | 97.40  |
| Persian       | 0      | 0.00   |
| Turkish       | 1      | 0.07   |
| Kurdish       | 27     | 1.80   |
| English       | 7      | 0.47   |
| French        | 2      | 0.13   |
| Others        | 0      | 0.00   |
| Missing value | 2      | 0.13   |
| Total         | 1,499  | 100.00 |



11-2. To what extent do you understand and know (read and write) other languages you're your native language?

|             |      | Very m