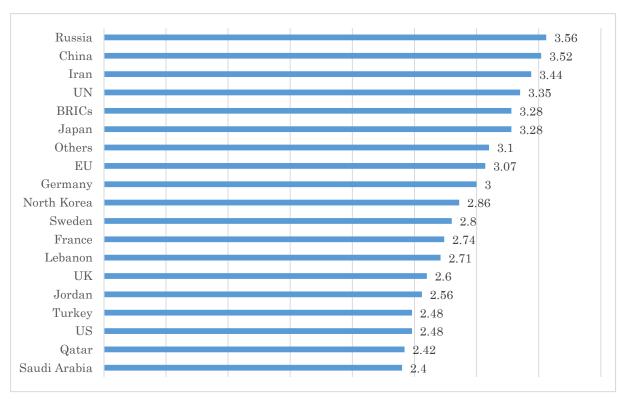

| 421   | 304        | 171         | 220        | 32             |               | 1,499  |
| 13-17. The United Nations | %      | 23.42     | 28.09 | 20.28      | 11.41       | 14.68      | 2.13           |               | 100.00 |
| 12 10 DDICC               | Number | 302       | 406   | 378        | 170         | 211        | 31             | 1             | 1,499  |
| 13-18. BRICS              | %      | 20.15     | 27.08 | 25.22      | 11.34       | 14.08      | 2.07           | 0.07          | 100.00 |
| 13-19. Others             | Number | 166       | 170   | 247        | 106         | 154        | 655            | 1             | 1,499  |
| 15 17. Outots             | %      | 11.07     | 11.34 | 16.48      | 7.07        | 10.27      | 43.7           | 0.07          | 100.00 |





The average value calculated as allocating 5 points for "Very much", 4 points for "Much", 3 points for "Moderately", 2 points for "Not so much", 1 point (Note) for "Not at all", and missing value for "Do not know".

14. How optimistic or pessimistic are you about the economic and social condition in Syria three years from now compared to the current situation?

|                       | Number | %      |
|-----------------------|--------|--------|
| Very much optimistic  | 230    | 15.34  |
| Much optimistic       | 439    | 29.29  |
| Moderately            | 482    | 32.15  |
| Much pessimistic      | 174    | 11.61  |
| Very much pessimistic | 145    | 9.67   |
| Do not know           | 28     | 1.87   |
| Total                 | 1      | 0.07   |
| 計                     | 1,499  | 100