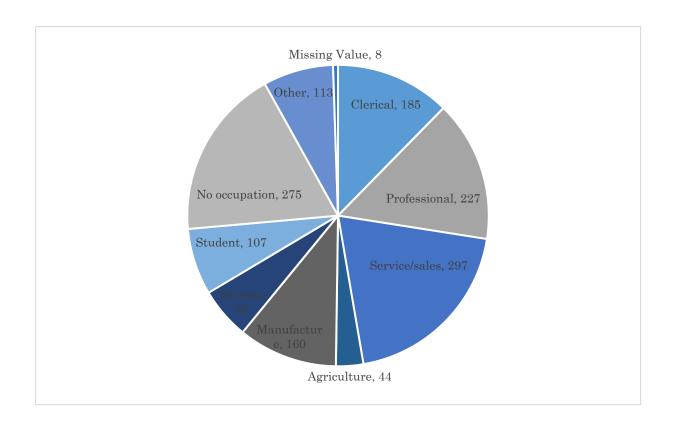

#### 2. Survey Subjects

A total of 1,817 IDPs aged 18 to 70 years and residing in the Syrian Arab Republic were selected to participate in the survey. Data from 1,500 respondents were used for the analysis, and the remaining 317 people who refused to respond were excluded. However, eight people who were under 18 years old and over 71 years old, and one respondent who became an IDP for reasons other than the turmoil following the Arab Spring of 2011, were confirmed in the data cleaning process. Thus, the number of samples was 1,816 and the number of respondents was 1,499, including the data on the above-mentioned eight respondents but excluding the data on the one respondent who became an IDP for other reasons.