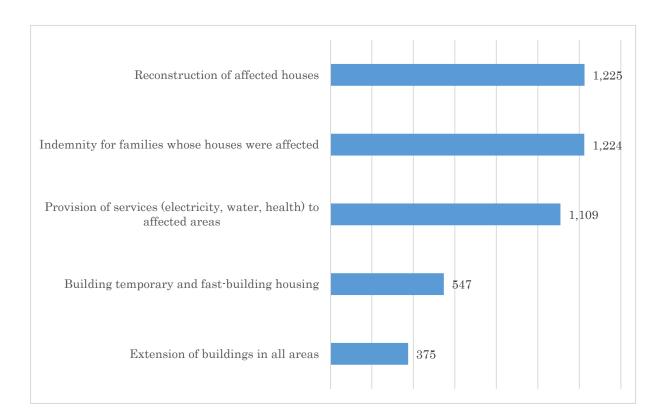

al crises of internally displaced children | 812    | 54.17 |



## 2. Choose the three topics that you consider most important in the field of housing rehabilitation.

|                                                                      | Number | %     |
|----------------------------------------------------------------------|--------|-------|
| Building temporary and fast-building housing                         | 547    | 36.49 |
| Reconstruction of affected houses                                    | 1,225  | 81.72 |
| Indemnity for families whose houses were affected                    | 1,224  | 81.65 |
| Extension of buildings in all areas                                  | 375    | 25.02 |
| Provision of services (electricity, water, health) to affected areas | 1,109  | 73.98 |



## 3. Choose the three segments that you consider most important in mental support.

|                                                                                     | Number | %     |
|-------------------------------------------------------------------------------------|--------|-------|
| Mental support for children                                                         | 781    | 52.10 |
| Mental support for relatives of martyrs                                             | 692    | 46.16 |
| Mental support for youths                                                           | 557    | 37.16 |
| Mental support for females                                                          | 378    | 25.22 |
| Mental support for the handicapped