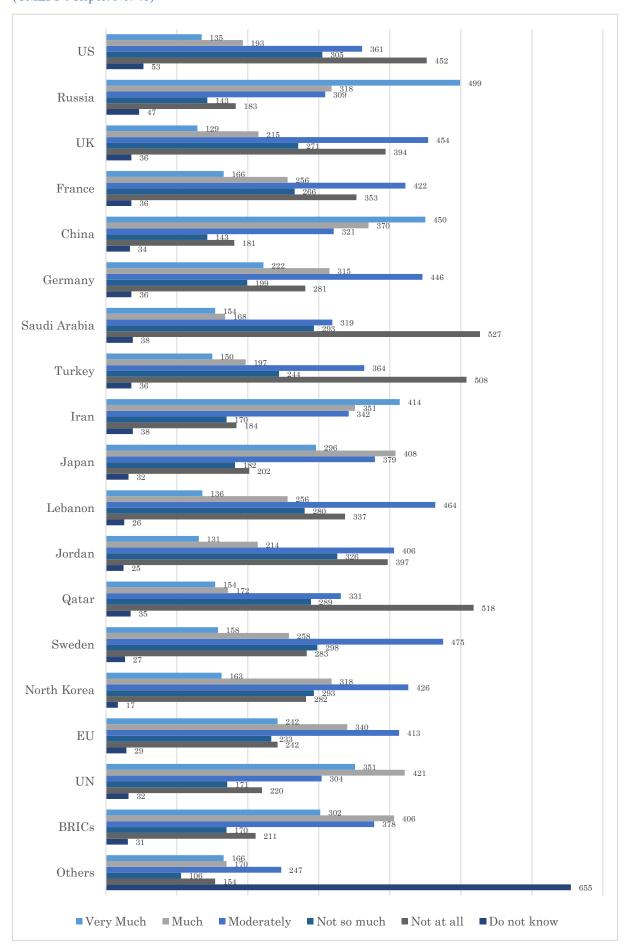

| 421   | 304        | 171         | 220        | 32             |               | 1,499  |
| 13-17. The United Nations | %      | 23.42     | 28.09 | 20.28      | 11.41       | 14.68      | 2.13           |               | 100.00 |
| 12 10 DDICC               | Number | 302       | 406   | 378        | 170         | 211        | 31             | 1             | 1,499  |
| 13-18. BRICS              | %      | 20.15     | 27.08 | 25.22      | 11.34       | 14.08      | 2.07           | 0.07          | 100.00 |
| 13-19. Others             | Number | 166       | 170   | 247        | 106         | 154        | 655            | 1             | 1,499  |
| 15 17. Outots             | %      | 11.07     | 11.34 | 16.48      | 7.07        | 10.27      | 43.7           | 0.07          | 100.00 |





The average value calculated as allocating 5 points for "Very much", 4 points for "Much", 3 points for "Moderately", 2 points for "Not so much", 1 point (Note) for "Not at all", and missing value for "Do not know".

14. How optimistic or pessimistic are you about the economic and social condition in Syria three years from now compared to the current situation?

|                       | Number | %      |
|-----------------------|--------|--------|
| Very much optimistic  | 230    | 15.34  |
| Much optimistic       | 439    | 29.29  |
| Moderately            | 482    | 32.15  |
| Much pessimistic      | 174    | 11.61  |
| Very much pessimistic | 145    | 9.67   |
| Do not know           | 28     | 1.87   |
| Total                 | 1      | 0.07   |
| 計                     | 1,499  | 1