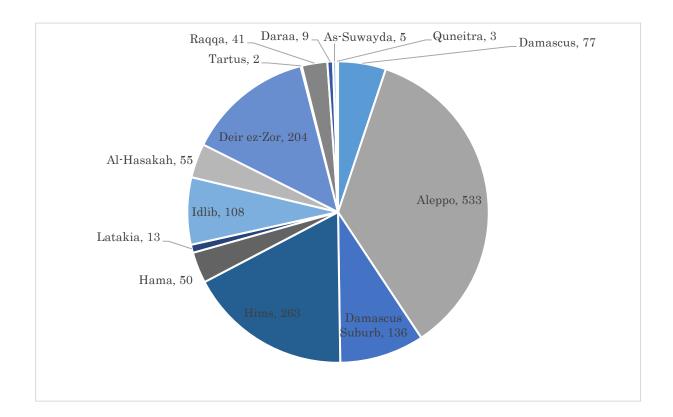

#### 4. Sampling Method

Samples were extracted in the following manner.

- The data of the Central Bureau of Statistics, Office of Prime Minister of Syria, for the year 2015 were used for the survey.
- Samples were obtained by using the following steps, based on the quota method:
  - First step: Six regions representing industrial structure and lifestyle in Syria were selected from five geographical regions.
    - 1) For the southern region (consisting of the Damascus, Damascus Suburb, Quneitra, Daraa, and As-Suwayda Governorates): the Damascus and Damascus Suburb Governorates
    - 2) For the northern region (consisting of the Aleppo and Idlib Governorates): the Aleppo Governorate
    - 3) For the central region (consisting of the Hims and Hama Governorates): the Hims Governorate
    - 4) For the coastal region (consisting of the Latakia and Tartus Governorates): the Latakia Governorate
    - 5) For the eastern region (consisting of the Al-Hasakah, Deir ez-Zor, and Raqqa Governorates): the Al-Hasakah Governorate