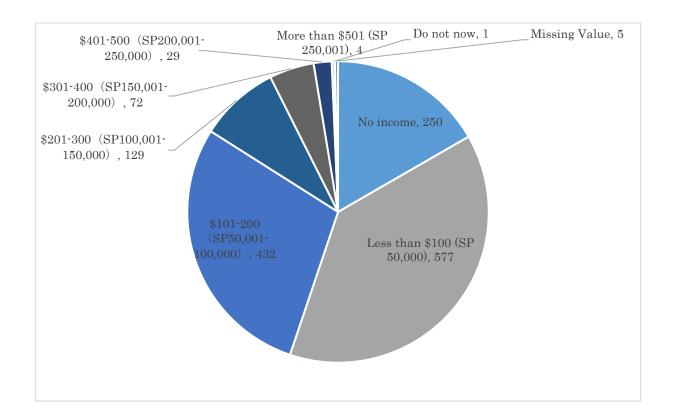

#### 2. Survey Subjects

A total of 1,817 IDPs aged 18 to 70 years and residing in the Syrian Arab Republic were selected to participate in the survey. Data from 1,500 respondents were used for the analysis, and the remaining 317 people who refused to respond were excluded. However, eight people who were under 18 years old and over 71 years old, and one respondent who became an IDP for reasons other than the turmoil following the Arab Spring of 2011, were confirmed in the data cleaning process. Thus, the number of samples was 1,816 and the number of respondents was 1,499, including the data on the above-mentioned eight respondents but excluding the data on the one respondent who became an IDP for other reasons.