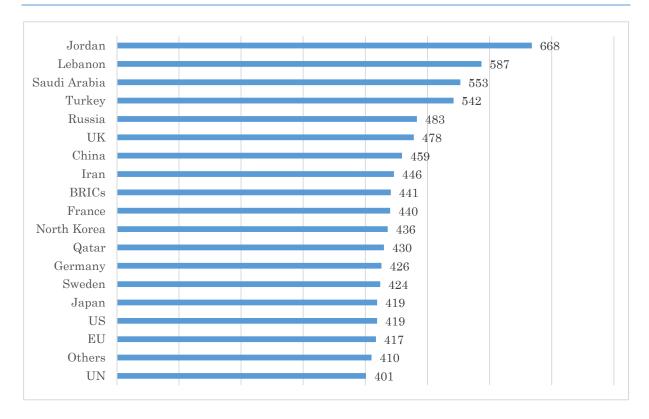

# I. Purpose of Survey

The purpose of the survey "Middle East Public Opinion Survey (Syrian Internally Displace Persons 2018)" was to understand the perception of Syrian internally displaced persons (IDPs) regarding reconstruction (or "rehabilitation" as known in Western countries) and to determine the contributions that could be made to the politics, socio-economy, and culture of Syria. The survey analyzed the opinions of Syrian IDPs, and conducted a detailed examination of their perception with regard to restoration of security and stability, return of refugees and IDPs, social rehabilitation of people who have suffered from the conflict, improvements in standards of living, and appropriateness of the contribution of foreign countries, including Japan, to reconstruction.