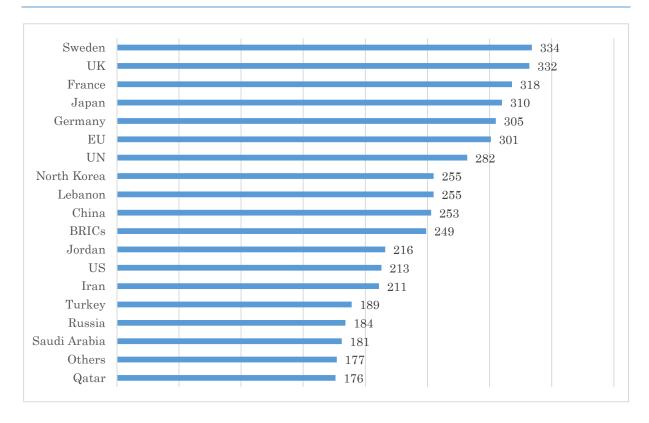

| 29.42       | 16.01 | 16.61                                                                                                                    | 10.21  |
| 12-19. Others               | Number | 276    | 249          | 517               | 308            | 410         | 166   | 177                                                                                                                      | 132    |
| 12-17. Outots               | %      | 18.41  | 16.61        | 34.49             | 20.55          | 27.35       | 11.07 | 11.81                                                                                                                    | 8.81   |



#### Health



## Construction



# Economic projects



#### Mental support



## Agriculture



## Food



#### Education



#### Others



13. To what extent do you want the following countries or organization to participate in the reconstruction of

|                           |        | Very much | Much  | Moderately | Not so much | Not at all | Do not<br>know | Missing value | Total  |
|---------------------------|--------|-----------|-------|------------|-------------|------------|----------------|---------------|--------|
| 40.4 571.40               | Number | 135       | 193   | 361        | 305         | 452        | 53             |               | 1,499  |
| 13-1. The United States   | %      | 9.01      | 12.88 | 24.08      | 20.35       | 30.15      | 3.54           |               | 100.00 |
| 13-2. Russia              | Number | 499       | 318   | 309        | 143         | 183        | 47