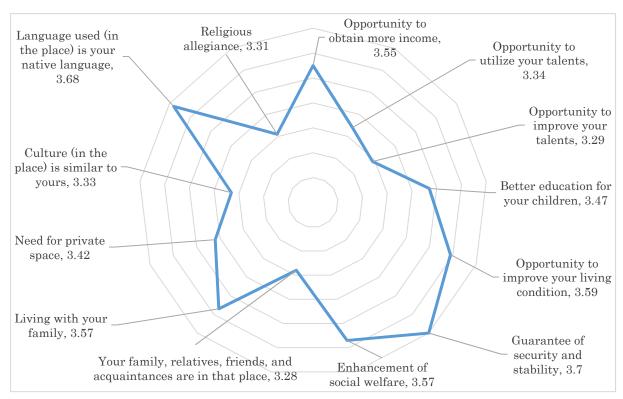

# I. Purpose of Survey

The purpose of the survey "Middle East Public Opinion Survey (Syrian Internally Displace Persons 2018)" was to understand the perception of Syrian internally displaced persons (IDPs) regarding reconstruction (or "rehabilitation" as known in Western countries) and to determine the contributions that could be made to the politics, socio-economy, and culture of Syria. The survey analyzed the opinions of Syrian IDPs, and conducted a detailed examination of their perception with regard to restoration of security and stability, return of refugees and IDPs, social rehabilitation of people who have suffered from the conflict, improvements in standards of living, and appropriateness of the contribution of foreign countries, including Japan, to reconstruction.